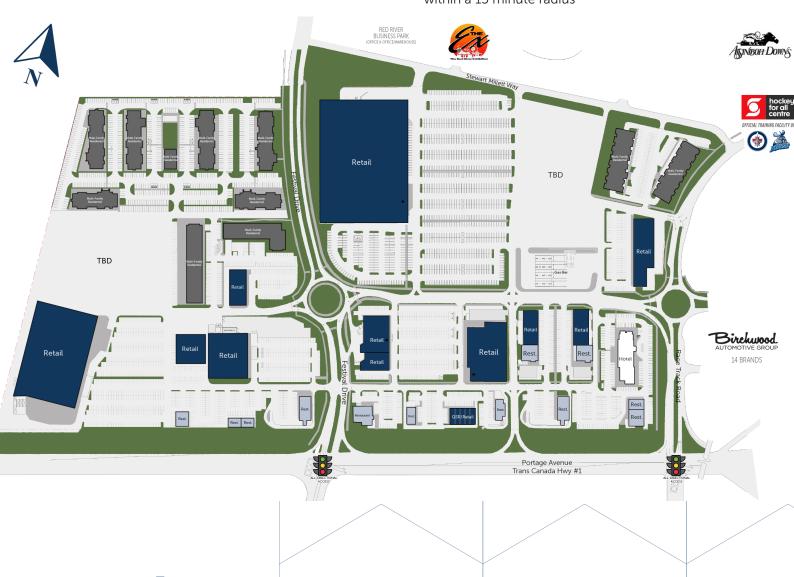

## **Property Details**

1,000 - 100,000 sq. ft.

**AVAILABLE** 

**Contact Agent** 

LEASE RATE

**TBD** 

ADDITIONAL RENT

C4 PDO 2 - Westport Festival Regional Mixed Use Centre

ZONING

## **Features**

- Westport is well situated, adjacent to the growing communities of Headingley, Deer Pointe, Taylor Farms, Breezy Bend & Charleswood
- Accessibility from three intersections from the Trans Canada Highway #1, provides easy access to major thoroughfares including Perimeter Highway, Wilkes Boulevard, McGillivray Boulevard, and Centreport Canada Way.
- Along with convenient access, Westport's proximity to Winnipeg's major arteries will allow for unprecedented accessibility to over 50,000 of households that live within a 15 minute radius