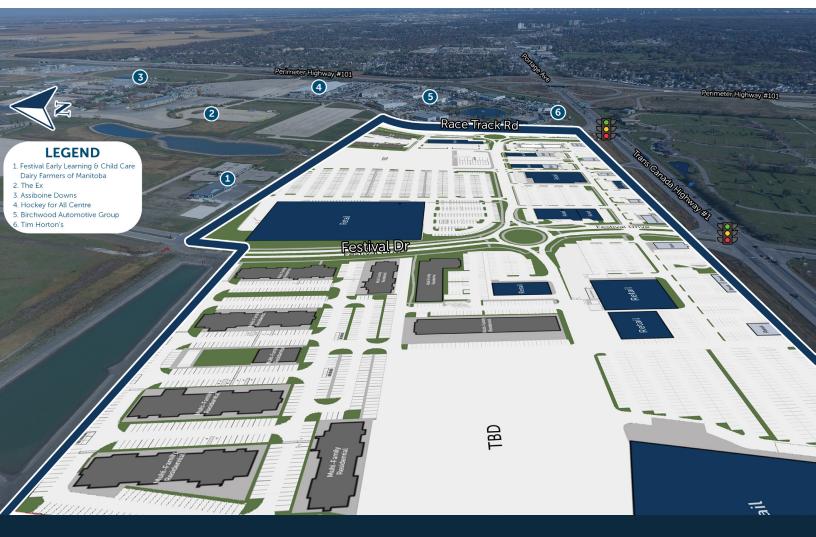

## **Property Details**

1,000 - 100,000 sq. ft.

**AVAILABLE** 

**Contact Agent** 

LEASE RATE

**TBD** 

ADDITIONAL RENT

C4 PDO 2 - Westport Festival Regional Mixed Use Centre

ZONING

## **Features**

- Westport is well situated, adjacent to the growing communities of Headingley, Deer Pointe, Taylor Farms, Breezy Bend & Charleswood
- Accessibility from three intersections from the Trans Canada Highway #1, provides easy access to major thoroughfares including Perimeter Highway, Wilkes Boulevard, McGillivray Boulevard, and Centreport Canada Way.
- Along with convenient access, Westport's proximity to Winnipeg's major arteries will allow for unprecedented accessibility to over 50,000 of households that live within a 15 minute radius