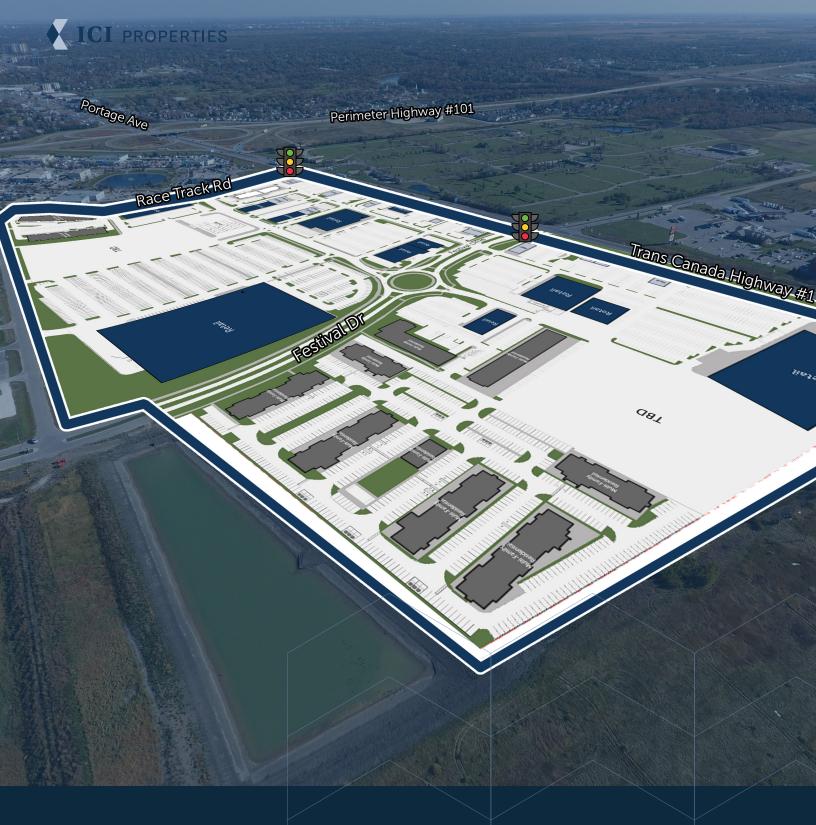

## **Property Details**

1,000 - 100,000 sq. ft.

**AVAILABLE** 

**Contact Agent** 

LEASE RATE

**TBD** 

ADDITIONAL RENT

C4 PDO 2 - Westport Festival Regional Mixed Use Centre

ZONING

## **Features**

- Westport is well situated, adjacent to the growing communities of Headingley, Deer Pointe, Taylor Farms, Breezy Bend & Charleswood
- Accessibility from three intersections from the Trans Canada Highway #1, provides easy access to major thoroughfares including Perimeter Highway, Wilkes Boulevard, McGillivray Boulevard, and Centreport Canada Way.
- Along with convenient access, Westport's proximity to Winnipeg's major arteries will allow for unprecedented accessibility to over 50,000 of households that live within a 15 minute radius