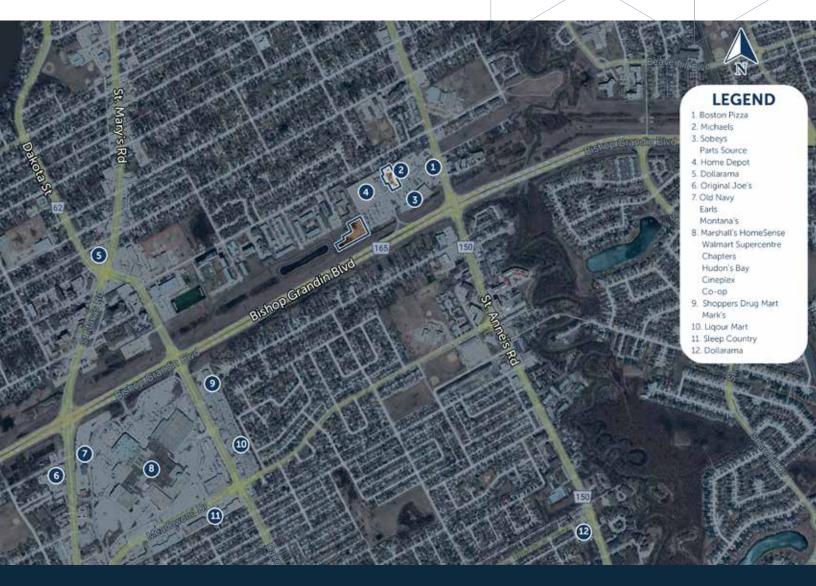

## Features

- PROMINENTLY LOCATED ALONG BISHOP GRANDIN BOULEVARD PROVIDING EXCELLENT EXPOSURE ALONG WITH GREAT ACCESS FROM THE CONTROLLED INTERSECTION FROM ST. ANNE'S ROAD
- 180,000+ SQ. FT. SHOPPING CENTRE WITH A STRONG MIX OF NATIONAL AND REGIONAL TENANTS INCLUDING SOBEYS, HOME DEPOT, MICHAELS, PARTS SOURCE AND BOSTON PIZZA
- EXCELLENT CONNECTIVITY VIA MAJOR THOROUGHFARES PROVIDE EASY ACCESS TO ALL OF WINNIPEG AND SURROUNDING RURAL COMMUNITIES
- ST. VITAL FESTIVAL IS STRAGETICALLY POSITIONED TO SERVCE RESIDENTS IN WINNIPEG'S SOUTHWEST COMMUNITIES OF ST. VITAL, ISLAND LAKES, ROYALWOOD, SOUTHDALE, WINDSOR PARK, SAGE CREEK AND RIVER PARK SOUTH

### Site Plan

St. Vital Festival, Winnipeg, Manitoba iciproperties.com