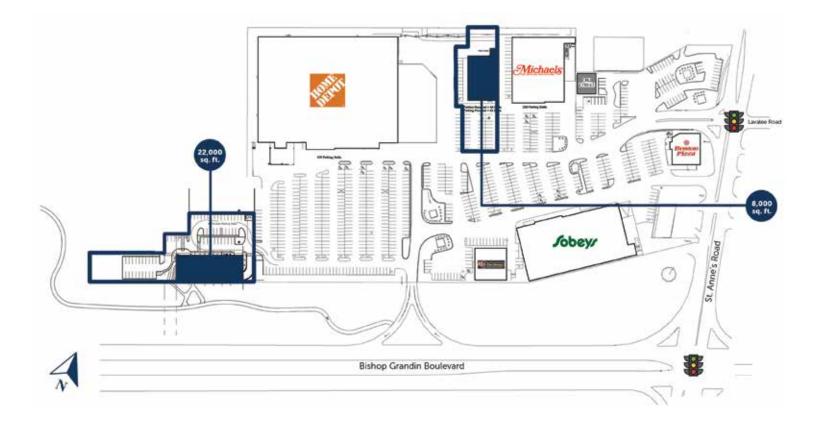

# **Property Details**

+/- 8,000 sq. ft. CRU +/- 22,000 sq. ft. office/multifamily AVAILABLE FOR LEASE

### Site Plan

St. Vital Festival, Winnipeg, Manitoba iciproperties.com