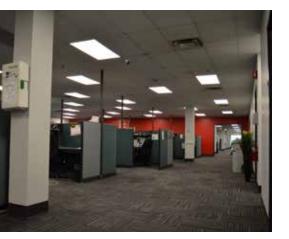

#### **Features**

- Building has gone through extensive renovations including major upgrades to hvac, main building entry/ lobby, elevator replacement, stairwell upgrades to 2nd floor, upgrades to the ups system (diesel generator & battery backup), new windows, new led lighting, carpet replacement & sublease washroom expansion with upgrades
- Adjacent to Ring Road and Winnipeg Street North interchange for easy access in various directions
- Fully built-out office/call centre with offices, lunchroom, exclusive washrooms (call centre furniture potentially available)