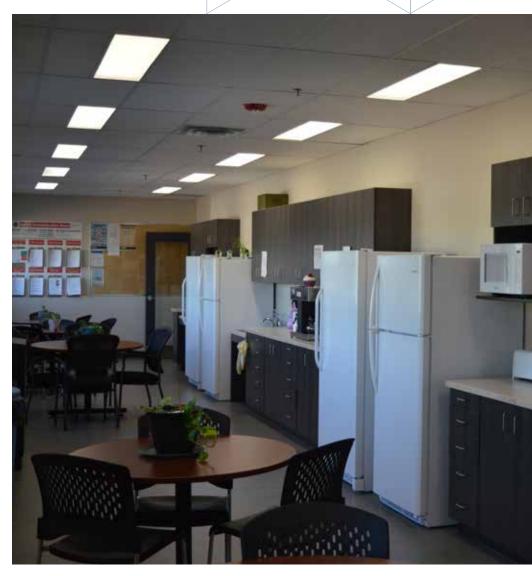

#### **Features**

- Building has gone through extensive renovations including major upgrades to hvac, main building entry/ lobby, elevator replacement, stairwell upgrades to 2nd floor, upgrades to the ups system (diesel generator & battery backup), new windows, new led lighting, carpet replacement & sublease washroom expansion with upgrades
- Adjacent to Ring Road and Winnipeg Street North interchange for easy access in various directions
- Fully built-out office/call centre with offices, lunchroom, exclusive washrooms (call centre furniture potentially available)

#### Highlights

Developed CALL CENTRE

**Dense**RESIDENTIAL, OFFICE AND
INDUSTRIAL POPULATION

Easy Access
TO WINNIPEG STREET NORTH
AND RING ROAD

60,000 Vehicles

PER DAY AT WINNIPEG STREET
NORTH AND RING ROAD