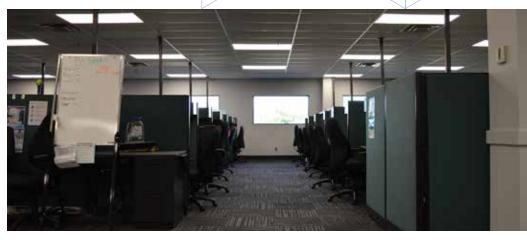

#### **Features**

- Building has gone through extensive renovations including major upgrades to hvac, main building entry/ lobby, elevator replacement, stairwell upgrades to 2nd floor, upgrades to the ups system (diesel generator & battery backup), new windows, new led lighting, carpet replacement & sublease washroom expansion with upgrades
- Adjacent to Ring Road and Winnipeg Street North interchange for easy access in various directions
- Fully built-out office/call centre with offices, lunchroom, exclusive washrooms (call centre furniture potentially available)

#### Highlights

Developed CALL CENTRE

**Dense**RESIDENTIAL, OFFICE AND
INDUSTRIAL POPULATION

Easy Access
TO WINNIPEG STREET NORTH
AND RING ROAD

60,000 Vehicles

PER DAY AT WINNIPEG STREET
NORTH AND RING ROAD