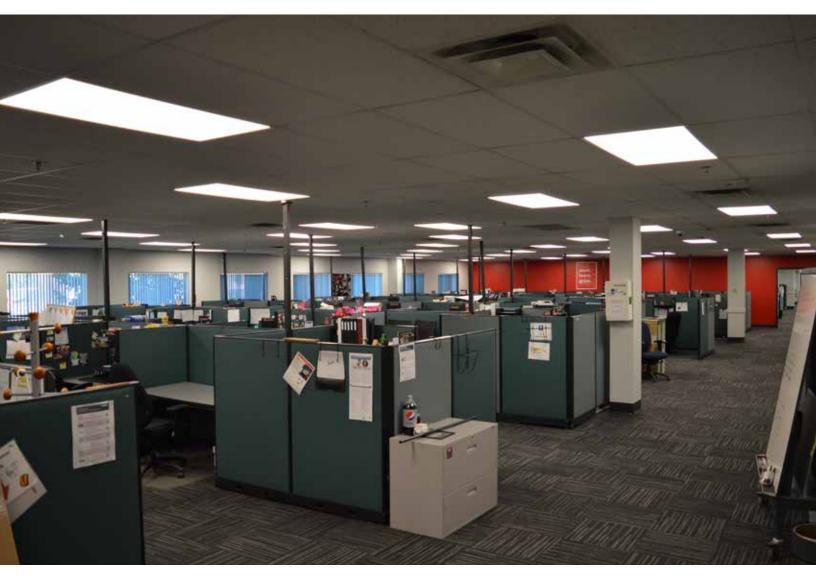

#### **Features**

- Building has gone through extensive renovations including major upgrades to hvac, main building entry/ lobby, elevator replacement, stairwell upgrades to 2nd floor, upgrades to the ups system (diesel generator & battery backup), new windows, new led lighting, carpet replacement & sublease washroom expansion with upgrades
- Adjacent to Ring Road and Winnipeg Street North interchange for easy access in various directions
- Fully built-out office/call centre with offices, lunchroom, exclusive washrooms (call centre furniture potentially available)

#### Highlights

Developed CALL CENTRE

**Dense**RESIDENTIAL, OFFICE AND
INDUSTRIAL POPULATION

Easy Access
TO WINNIPEG STREET NORTH
AND RING ROAD

60,000 Vehicles

PER DAY AT WINNIPEG STREET
NORTH AND RING ROAD