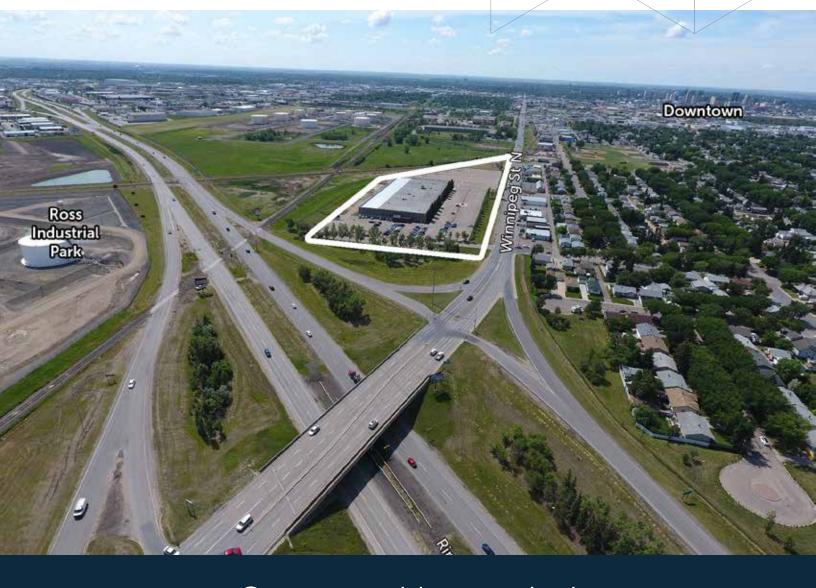

#### **Features**

- Building has gone through extensive renovations including major upgrades to hvac, main building entry/ lobby, elevator replacement, stairwell upgrades to 2nd floor, upgrades to the ups system (diesel generator & battery backup), new windows, new led lighting, carpet replacement & sublease washroom expansion with upgrades
- Adjacent to Ring Road and Winnipeg Street North interchange for easy access in various directions
- Fully built-out office/call centre with offices, lunchroom, exclusive washrooms (call centre furniture potentially available)

#### Highlights

Developed CALL CENTRE

**Dense**RESIDENTIAL, OFFICE AND
INDUSTRIAL POPULATION

Easy Access
TO WINNIPEG STREET NORTH
AND RING ROAD

60,000 Vehicles

PER DAY AT WINNIPEG STREET
NORTH AND RING ROAD