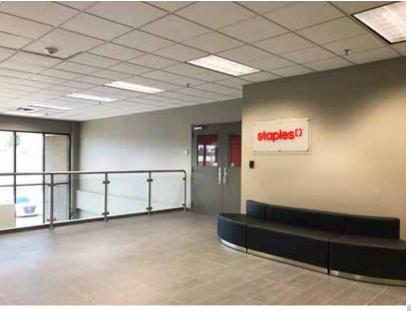

#### **Features**

- Building has gone through extensive renovations including major upgrades to hvac, main building entry/ lobby, elevator replacement, stairwell upgrades to 2nd floor, upgrades to the ups system (diesel generator & battery backup), new windows, new led lighting, carpet replacement & sublease washroom expansion with upgrades
- Adjacent to Ring Road and Winnipeg Street North interchange for easy access in various directions
- Fully built-out office/call centre with offices, lunchroom, exclusive washrooms (call centre furniture potentially available)