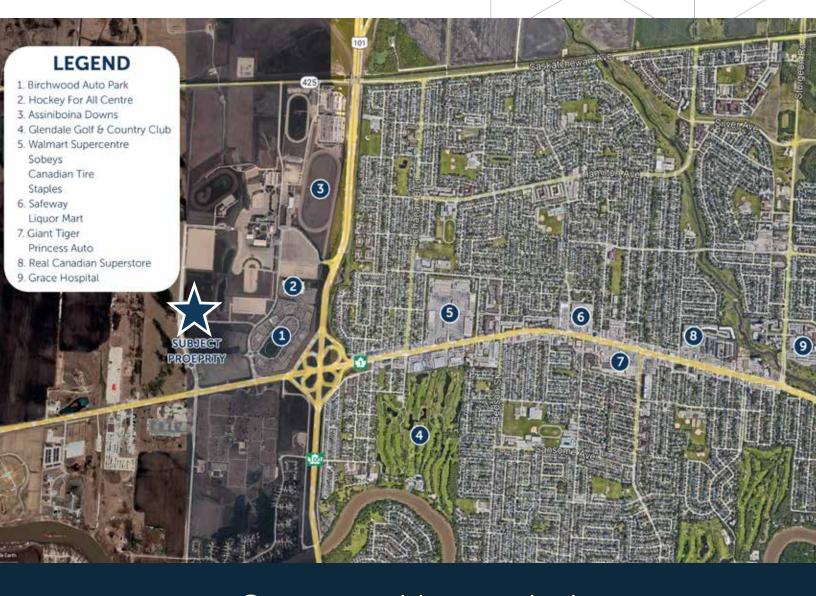

### **Features**

- Initial occupant: Dairy Farmers of Manitoba
- Single or multi-tenant buildings
- Area features drainage pond, grass, picnic area
- The Red River Business Park is Winnipeg's only office and industrial themed commodity park
- Close proximity to Centreport Canada and Winnipeg's James Armstrong Richardson International Airport
- Adjacent residential developments include The Oaks,
   Assiniboine Landing and Breezy Bend Estates with Deer Pointe, Marston Meadows luxury homes

#### Located northwest

OF PORTAGE AVENUE & THE PERIMETER HIGHWAY IN WEST WINNIPEG

#### Served by

SIGNALIZED INTERSECTION ON THE TRANS-CANADA FOR EASY ACCESS