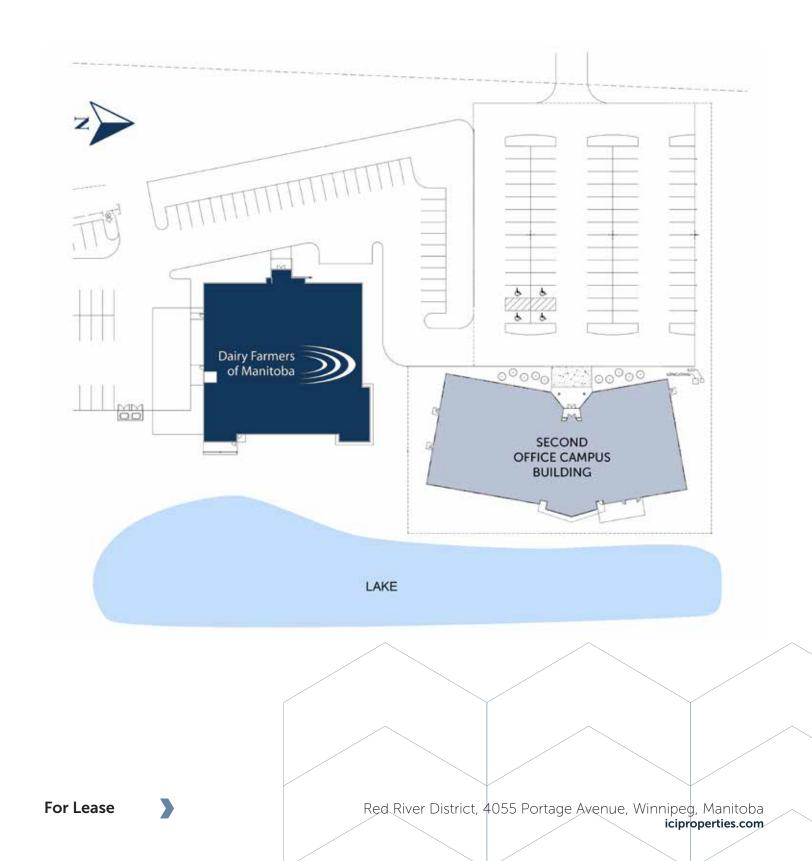

### **Features**

- Initial occupant: Dairy Farmers of Manitoba
- Single or multi-tenant buildings
- Area features drainage pond, grass, picnic area
- The Red River Business Park is Winnipeg's only office and industrial themed commodity park
- Close proximity to Centreport Canada and Winnipeg's James Armstrong Richardson International Airport
- Adjacent residential developments include The Oaks,
   Assiniboine Landing and Breezy Bend Estates with Deer Pointe, Marston Meadows luxury homes



## Highlights



#### Located northwest

OF PORTAGE AVENUE & THE PERIMETER HIGHWAY IN WEST WINNIPEG



### Will build to

SUIT TO TENANT'S REQUIREMENTS



#### Served by

SIGNALIZED INTERSECTION ON THE TRANS-CANADA FOR EASY ACCESS



#### Ample on-site

PARKING AVAILABLE

For Lease





### Site Plan





### Floor Plan









# Connect with us today!

iciproperties.com

John Pearson PRESIDENT / BROKER

jpearson@iciproperties.com 204-981-7220

**Brennan Pearson** 

EXECUTIVE VICE PRESIDENT, PARTNER

bpearson@iciproperties.com 204-291-5003

DISCLAIMER Although information has been obtained from sources deemed reliable, neither Owner nor ICI Properties makes any guarantees, warranties or representations, expressed or implied, as to the completeness or accuracy as to the information contained herein. Any projections, opinions, assumptions or estimates used are for example only. There may be differences between projected and actual results, and those differences may be material. Purchasers must perform their own due diligence. The Property may be withdrawn without notice. Neither Owner no