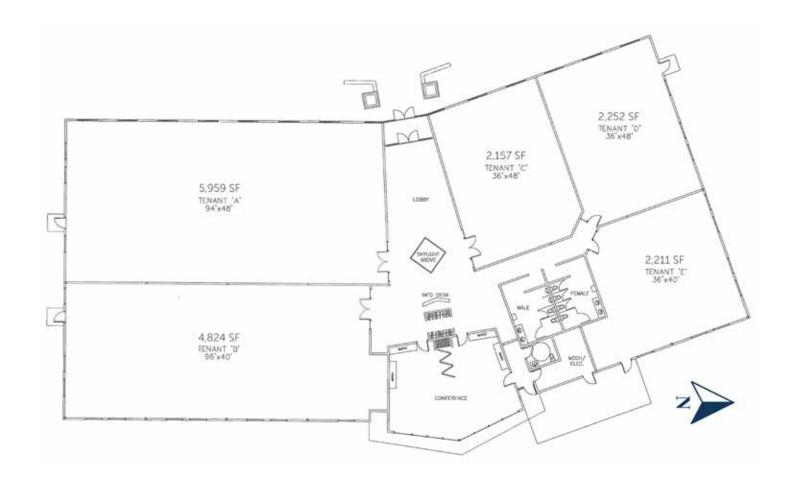

Initial occupant: Dairy Farmers of Manitoba
- Single or multi-tenant buildings
- Area features drainage pond, grass, picnic area
- The Red River Business Park is Winnipeg's only office and industrial themed commodity park
- Close proximity to Centreport Canada and Winnipeg's James Armstrong Richardson International Airport
- Adjacent residential developments include The Oaks,
   Assiniboine Landing and Breezy Bend Estates with Deer Pointe, Marston Meadows luxury homes



## Highlights



#### Located northwest

OF PORTAGE AVENUE & THE PERIMETER HIGHWAY IN WEST WINNIPEG



### Will build to

SUIT TO TENANT'S REQUIREMENTS



#### Served by

SIGNALIZED INTERSECTION ON THE TRANS-CANADA FOR EASY ACCESS



#### Ample on-site

PARKING AVAILABLE

For Lease





### Site Plan





### Floor Plan









# Connect with us today!

iciproperties.com

John Pearson PRESIDENT / BROKER

jpearson@iciproperties.com 204-981-7220

**Brennan Pearson** 

EXECUTIVE VICE PRESIDENT, PARTNER

bpearson@iciproperties.com 204-291-5003

DISCLAIMER Although information has been obtained from sources deemed reliable, neither Owner nor ICI Properties makes any guarantees, warranties or representations, expressed or implied, as to the completeness or accuracy as to the information contained herein. Any projections, opinions, assumptions or estimates used are for example only. There may be differences between projected and actual results, and those differences may be material. Purchasers must perform their own due diligence. The Property may be withdrawn without notice. Neither Owner nor ICI Properties acc