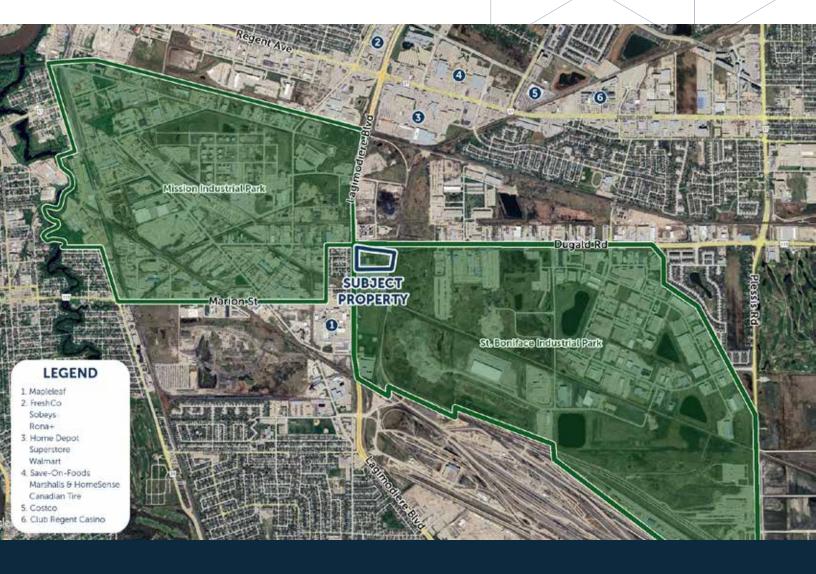

### Highlights

SITUATED IN
St. Boniface
Industrial Park

**Easy Access** to Lagimodiere Blvd and Perimeter Hwy

Ideally Suited For Industrial & Manufacturing

#### **Features**

- Approximately 20% of the space is office/showroom facing Lagimodiere Boulevard with windows with the reamining balance being warehouse
- Grade loading, with potential for dock loading
- Ample parking on-site
- Compound space available
- Located at the corner of Lagimodiere Boulevard and Dugald Road within the heart of Winnipeg's bustling industrial hub, St. Boniface Industrial Park
- Convenience is key at this premier location, with easy access to major transportation routes and proximity to amenities