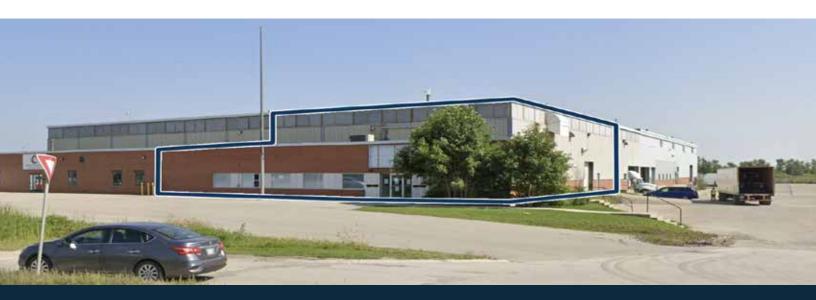

#### **Property Details**

+/- 7,600 sq. ft.

**UNIT SIZE** 

\$8.95/sq. ft.

NET LEASE RATE

\$3.26/sq. ft.

ADDITIONAL RENT (EST. 2023)

M2 - Manufacturing General

#### **Features**

- Approximately 20% of the space is office/showroom facing Lagimodiere Boulevard with windows with the reamining balance being warehouse
- Grade loading, with potential for dock loading
- Ample parking on-site
- Compound space available
- Located at the corner of Lagimodiere Boulevard and Dugald Road within the heart of Winnipeg's bustling industrial hub, St. Boniface Industrial Park
- Convenience is key at this premier location, with easy access to major transportation routes and proximity to amenities