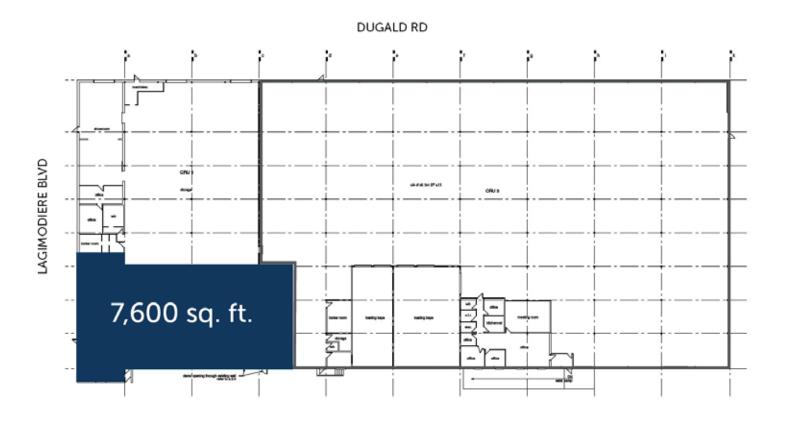

### Site Plan

#### **Property Details**

+/- 7,600 sq. ft.

**UNIT SIZE** 

\$8.95/sq. ft.

NET LEASE RATE

\$3.26/sq. ft.

ADDITIONAL RENT (EST. 2023)

M2 - Manufacturing General