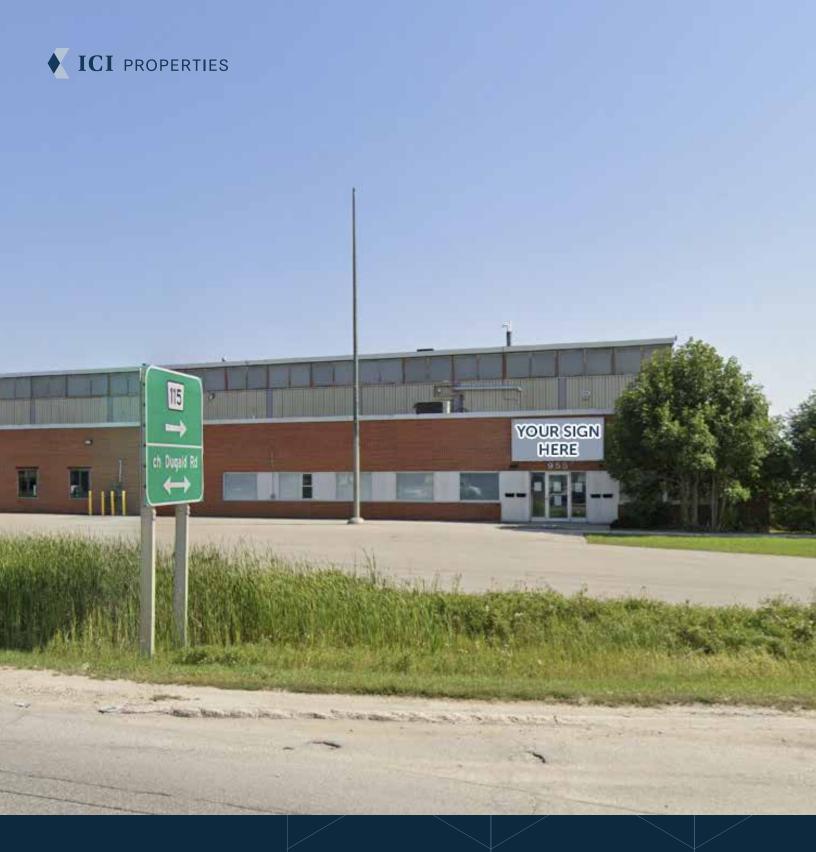

955 Lagimodiere Boulevard, Winnipeg, Manitoba

# High Exposure Flex Space

For Lease

#### **Features**

- Approximately 20% of the space is office/showroom facing Lagimodiere Boulevard with windows with the reamining balance being warehouse
- Grade loading, with potential for dock loading
- Ample parking on-site
- Compound space available
- Located at the corner of Lagimodiere Boulevard and Dugald Road within the heart of Winnipeg's bustling industrial hub, St. Boniface Industrial Park
- Convenience is key at this premier location, with easy access to major transportation routes and proximity to amenities