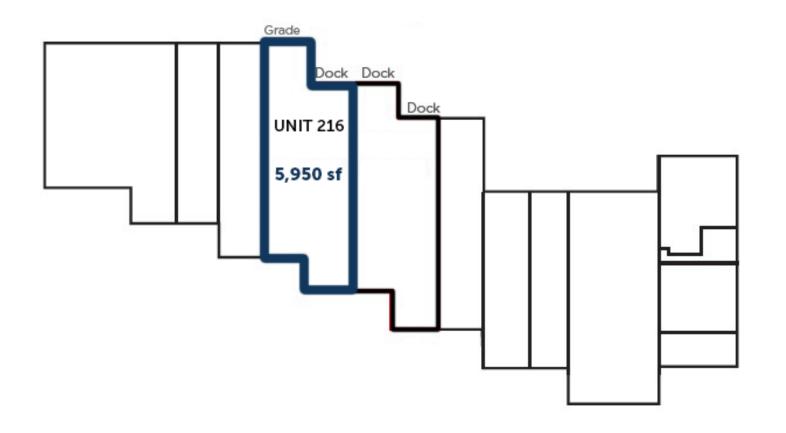

## **Property Details**

+/- 5,950 sq. ft.

UNIT 216 SIZE

\$8.95/sq. ft.

NET LEASE RATE

\$3.75/sq. ft.

CAM & PROPERTY TAXES

#### **Features**

- Excellent location in Omands Creek Industrial Park
- In close proximity to Winnipeg James
  Armstrong Richardson International Airport
- Ample on-site parking
- 1 dock door and 1 grade door
- +/- 16.5' clear ceiling height
- Zoned M2 Manufacturing General

## Floor Plan