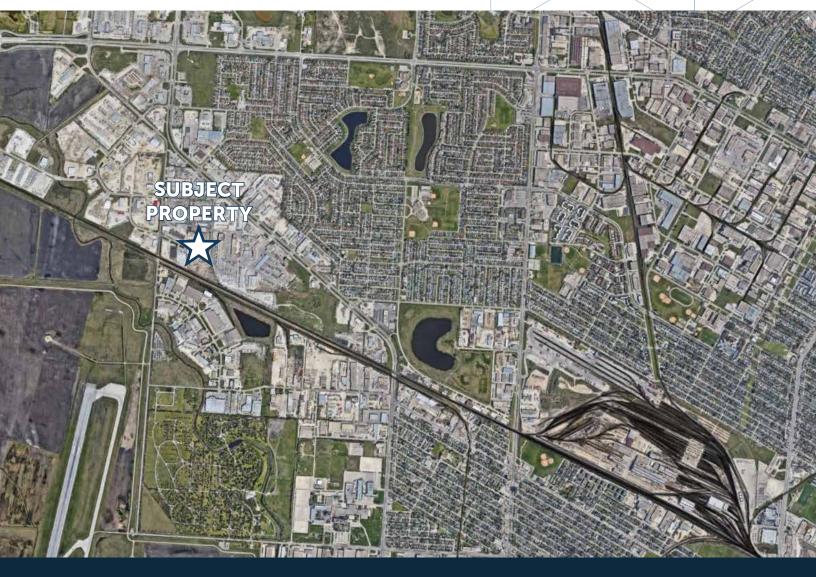

# Highlights

**SITUATED IN** Omands Creek Industrial Park

Easy Access to Oak Point Hwy and Winnipeg Airport

Ideally Suited For Industrial & Manufacturing