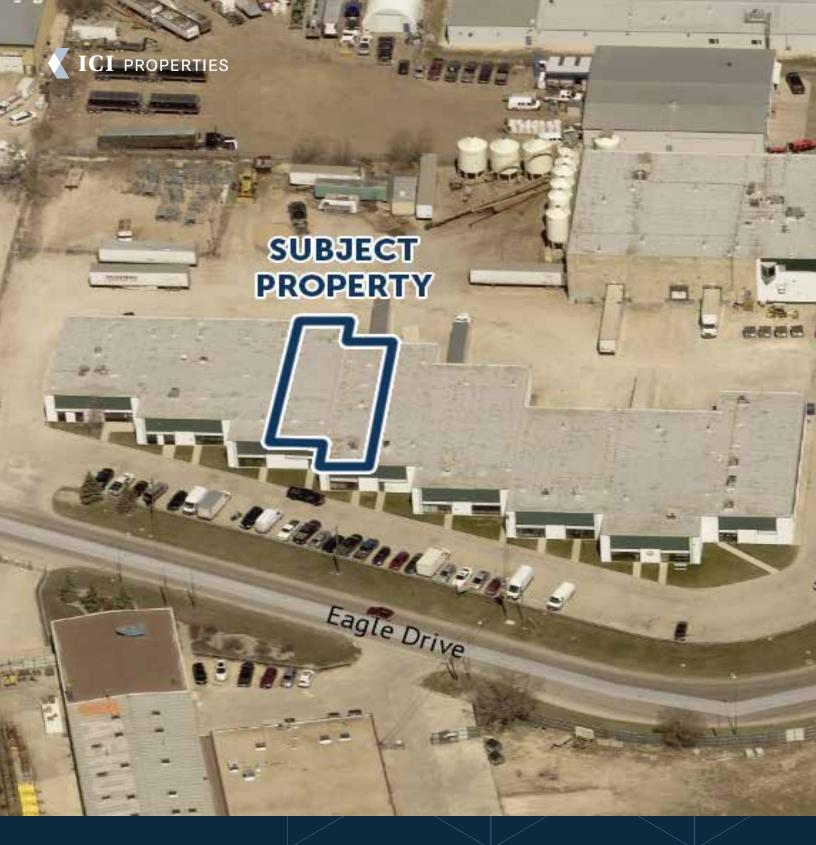

Unit 216 - 79 Eagle Drive, Winnipeg, Manitoba

# Highlights

**SITUATED IN** Omands Creek Industrial Park

Easy Access to Oak Point Hwy and Winnipeg Airport

Ideally Suited For Industrial & Manufacturing