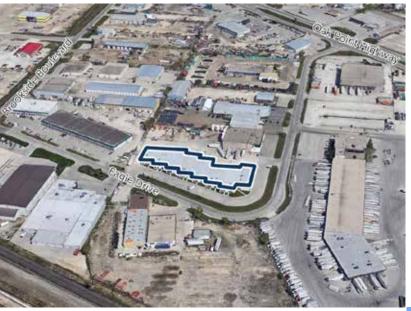

# Highlights

**SITUATED IN** Omands Creek Industrial Park

Easy Access to Oak Point Hwy and Winnipeg Airport

Ideally Suited For Industrial & Manufacturing