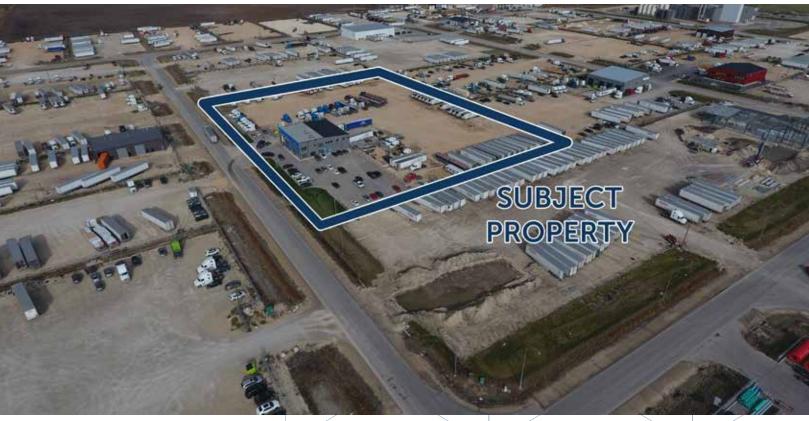

#### **Features**

- Newly developed industrial building with excess of land available for further development
- Turnkey opportunity with furniture/equipment included in the purchase price
- +/- 1,680 sq. ft. office space includes private offices, open workspace, boardroom, reception, storage & kitchen
- Warehouse loading consists of two drive through stalls, wash bay, work bay, both truck and trailer capable.
- Three additional overhead doors and two dock loading doors
- Ideally suited for manufacturing and distribution uses with substantial large cargo truck activity and high cube warehouses
- Commercial video surveillance system, Aaladin Cleaning System/Pressure Washer, Kaeser Air Compressor, office desks & chairs, TV's and more to be included
- Well-situated in the RM of Rosser within the Inland Port Special Planning Area supported by CentrePort Canada
- Located directly west of Brookside Boulevard, one of Winnipeg's busiest trucking routes and leads directly to the Winnipeg International Airport

#### Site Plan