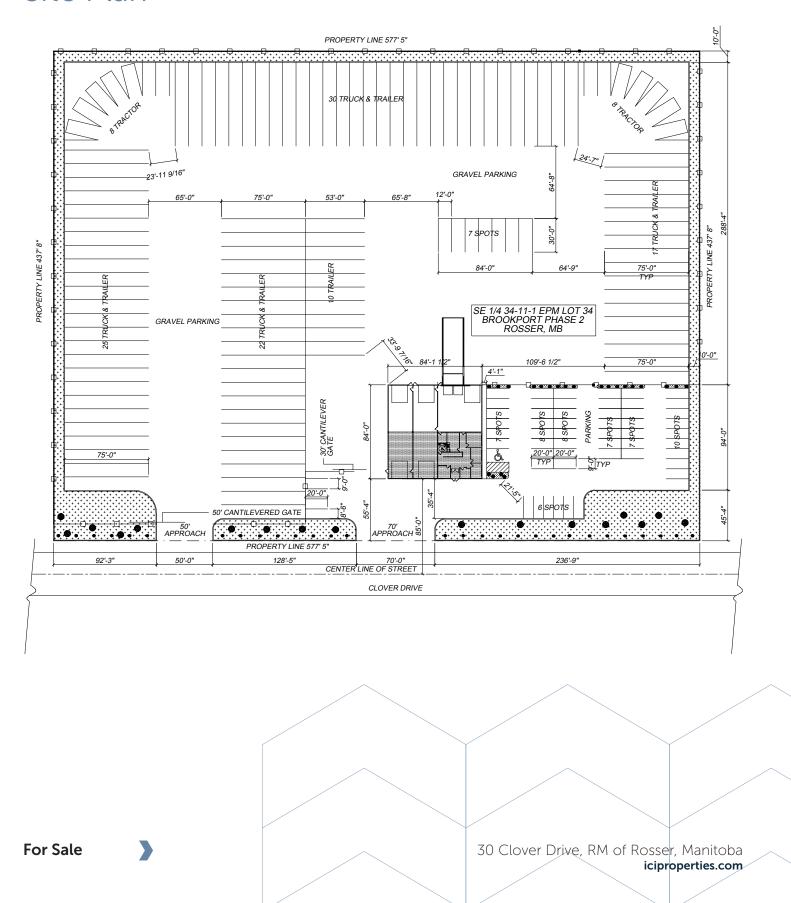

ibution uses with substantial large cargo truck activity and high cube warehouses
- Commercial video surveillance system, Aaladin Cleaning System/Pressure Washer, Kaeser Air Compressor, office desks & chairs, TV's and more to be included
- Well-situated in the RM of Rosser within the Inland Port Special Planning Area supported by CentrePort Canada
- Located directly west of Brookside Boulevard, one of Winnipeg's busiest trucking routes and leads directly to the Winnipeg International Airport

## Highlights



**High Quality** 

TURNKEY OFFICE/ WAREHOUSE BUILDING IN **NORTHWEST** 



Strong Loading

CAPABILITIES



**Great Access** 

TO A VARIETY OF TRUCKING **ROUTES** 



WITH EXCELLENT ON-SITE **PARKING** 

For Sale





#### Main Floor Plan





## Second Floor Plan





#### Site Plan



## **▼ ICI** PROPERTIES





























### Connect with us today!

iciproperties.com

**Tyson Preisentanz\*** 

SENIOR VICE PRESIDENT

**Brennan Pearson** 

EXECUTIVE VICE PRESIDENT, PARTNER

Jared Kushner\*

VICE PRESIDENT

John Crockett

VICE PRESIDENT

tpresientanz@iciproperties.com 204-782-6183

bpearson@iciproperties.com 204-291-5003

jkushner@iciproperties.com jcrockett@iciproperties.com 204-294-1087

204-899-1899

DISCLAIMER Although information has been obtained from sources deemed reliable, neither Owner nor ICI Properties makes any guarantees, warranties or representations, expressed or implied, as to the completeness or accuracy as to the information contained herein. Any projections, opinions, assumptions or estimates used are for example only. There may be diff