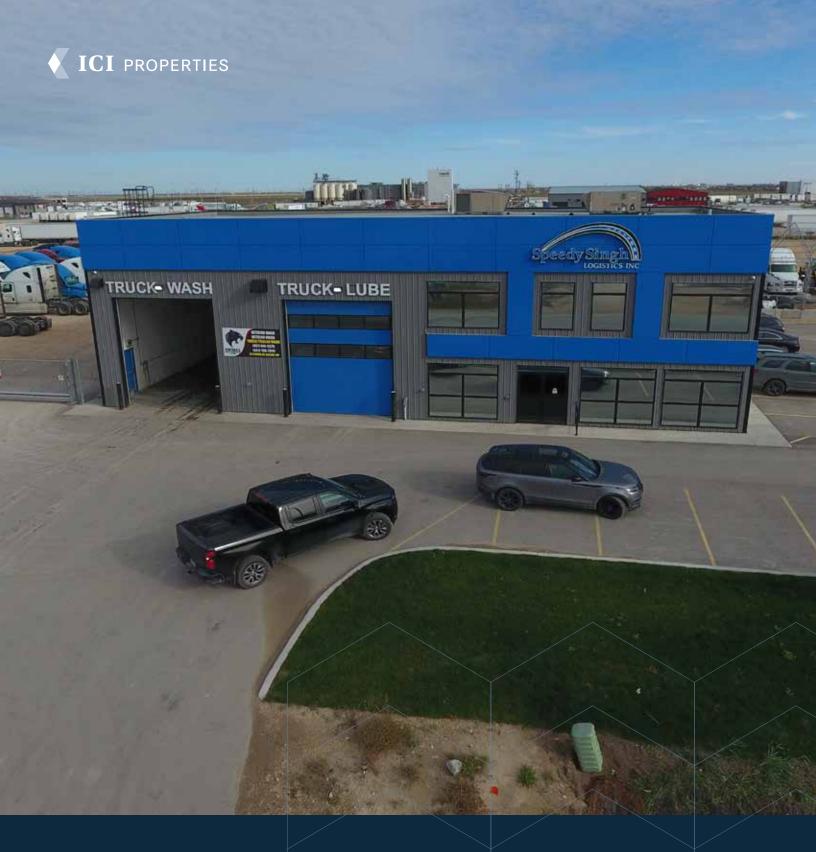

30 Clover Drive, RM of Rosser, Manitoba

# Owner/Occupier Industrial Building & Land

For Sale

#### **Property Details**

+/- 8,746 sq. ft.

**BUILDING SIZE** 

+/- 5.80 acres

LAND SIZE

\$6,950,000

ASKING PRICE

\$31,228

2023 PROPERTY TAXES

12 - Industrial General

70NING

+/- 53 stalls

PARKING

+/- 100 stalls

TRUCK PARKING

2 RTU servicing office, O/H gas fired units/floor heat servicing warehouse

MECHANICAL

400A 347/600V 3 phase service

ELECTRICAL

5 - 12' x 16' doors

GRADE LOADING

2 - 8' x 8' with electric levellers

DOCK LOADING

Synthetic/gabled steel flat roof

ROOF

#### **Features**

- Newly developed industrial building with excess of land available for further development
- Turnkey opportunity with furniture/equipment included in the purchase price
- +/- 1,680 sq. ft. office space includes private offices, open workspace, boardroom, reception, storage & kitchen
- Warehouse loading consists of two drive through stalls, wash bay, work bay, both truck and trailer capable.
- Three additional overhead doors and two dock loading doors
- Ideally suited for manufacturing and distribution uses with substantial large cargo truck activity and high cube warehouses
- Commercial video surveillance system, Aaladin Cleaning System/Pressure Washer, Kaeser Air Compressor, office desks & chairs, TV's and more to be included
- Well-situated in the RM of Rosser within the Inland Port Special Planning Area supported by CentrePort Canada
- Located directly west of Brookside Boulevard, one of Winnipeg's busiest trucking routes and leads directly to the Winnipeg International Airport

## Highlights

**High Quality** 

TURNKEY OFFICE/ WAREHOUSE BUILDING IN **NORTHWEST** 

Strong Loading

CAPABILITIES

**Great Access** 

TO A VARIETY OF TRUCKING **ROUTES** 

WITH EXCELLENT ON-SITE **PARKING** 