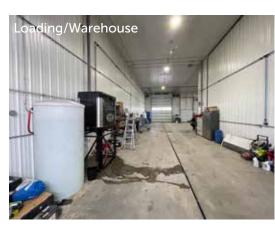

#### **Features**

- Newly developed industrial building with excess of land available for further development
- Turnkey opportunity with furniture/equipment included in the purchase price
- +/- 1,680 sq. ft. office space includes private offices, open workspace, boardroom, reception, storage & kitchen
- Warehouse loading consists of two drive through stalls, wash bay, work bay, both truck and trailer capable.
- Three additional overhead doors and two dock loading doors
- Ideally suited for manufacturing and distribution uses with substantial large cargo truck activity and high cube warehouses
- Commercial video surveillance system, Aaladin Cleaning System/Pressure Washer, Kaeser Air Compressor, office desks & chairs, TV's and more to be included
- Well-situated in the RM of Rosser within the Inland Port Special Planning Area supported by CentrePort Canada
- Located directly west of Brookside Boulevard, one of Winnipeg's busiest trucking routes and leads directly to the Winnipeg International Airport