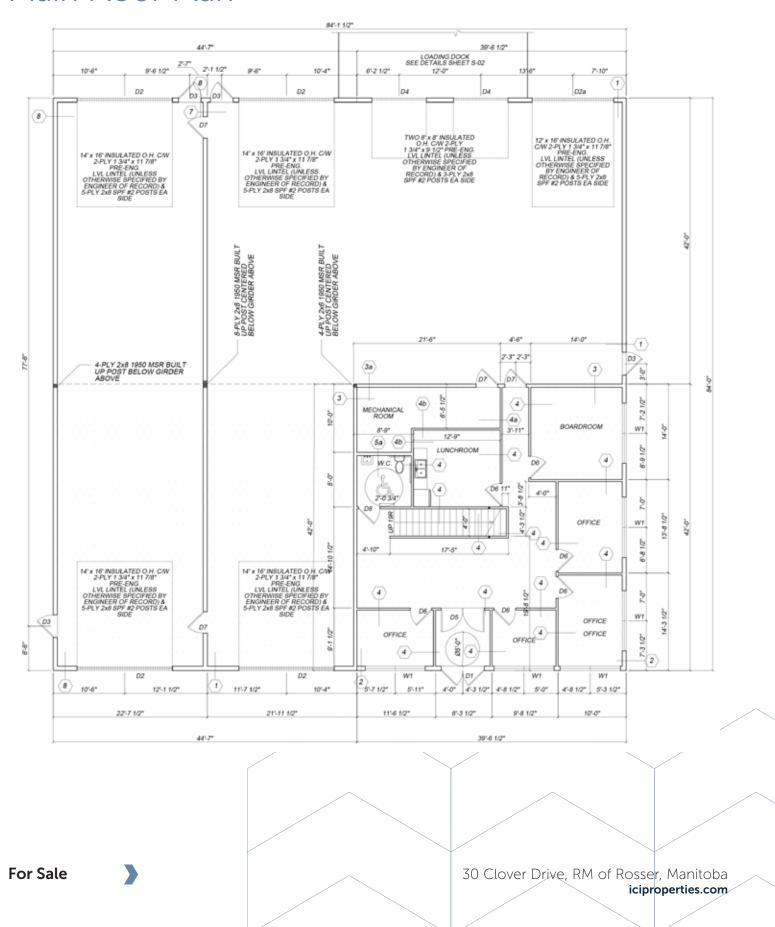

s
- Ideally suited for manufacturing and distribution uses with substantial large cargo truck activity and high cube warehouses
- Commercial video surveillance system, Aaladin Cleaning System/Pressure Washer, Kaeser Air Compressor, office desks & chairs, TV's and more to be included
- Well-situated in the RM of Rosser within the Inland Port Special Planning Area supported by CentrePort Canada
- Located directly west of Brookside Boulevard, one of Winnipeg's busiest trucking routes and leads directly to the Winnipeg International Airport

## Highlights



**High Quality** 

TURNKEY OFFICE/ WAREHOUSE BUILDING IN **NORTHWEST** 



Strong Loading

CAPABILITIES



**Great Access** 

TO A VARIETY OF TRUCKING **ROUTES** 



WITH EXCELLENT ON-SITE **PARKING** 

For Sale





#### Main Floor Plan





## Second Floor Plan





#### Site Plan



## **▼ ICI** PROPERTIES





























### Connect with us today!

iciproperties.com

**Tyson Preisentanz\*** 

SENIOR VICE PRESIDENT

**Brennan Pearson** 

EXECUTIVE VICE PRESIDENT, PARTNER

Jared Kushner\*

VICE PRESIDENT

John Crockett

VICE PRESIDENT

tpresientanz@iciproperties.com 204-782-6183

bpearson@iciproperties.com 204-291-5003

jkushner@iciproperties.com jcrockett@iciproperties.com 204-294-1087

204-899-1899

DISCLAIMER Although information has been obtained from sources deemed reliable, neither Owner nor ICI Properties makes any guarantees, warranties or representations, expressed or implied, as to the completeness or accuracy as to the information contained herein. Any projections, opinions, assumptions or estimate