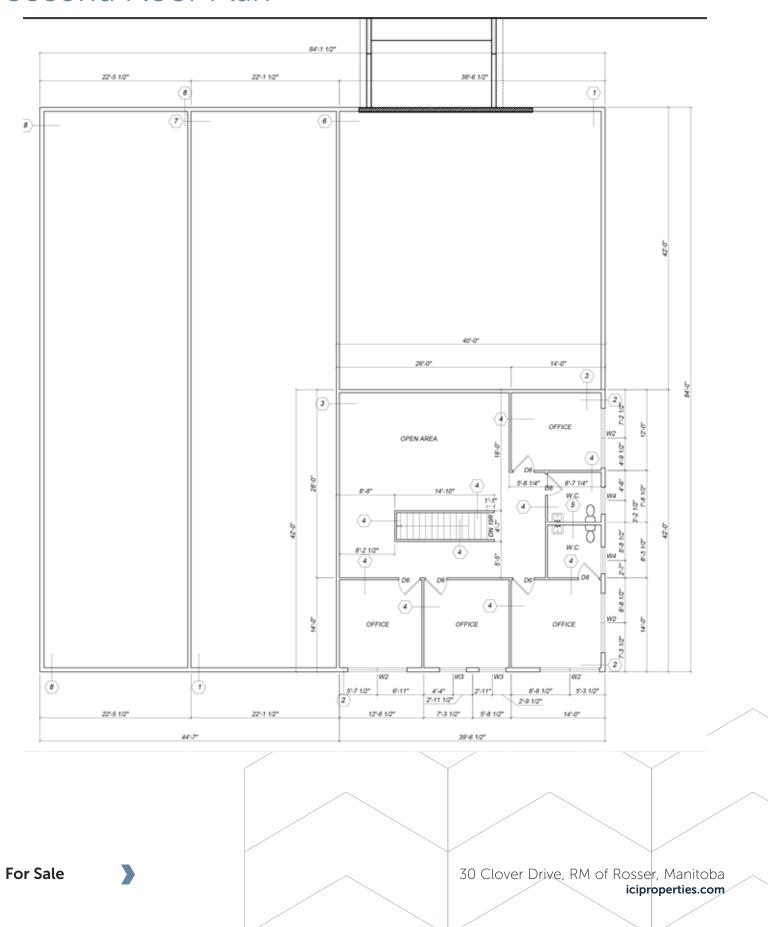

ufacturing and distribution uses with substantial large cargo truck activity and high cube warehouses
- Commercial video surveillance system, Aaladin Cleaning System/Pressure Washer, Kaeser Air Compressor, office desks & chairs, TV's and more to be included
- Well-situated in the RM of Rosser within the Inland Port Special Planning Area supported by CentrePort Canada
- Located directly west of Brookside Boulevard, one of Winnipeg's busiest trucking routes and leads directly to the Winnipeg International Airport

## Highlights



**High Quality** 

TURNKEY OFFICE/ WAREHOUSE BUILDING IN **NORTHWEST** 



Strong Loading

CAPABILITIES



**Great Access** 

TO A VARIETY OF TRUCKING **ROUTES** 



WITH EXCELLENT ON-SITE **PARKING** 

For Sale





#### Main Floor Plan





## Second Floor Plan





#### Site Plan



## **▼ ICI** PROPERTIES





























### Connect with us today!

iciproperties.com

**Tyson Preisentanz\*** 

SENIOR VICE PRESIDENT

**Brennan Pearson** 

EXECUTIVE VICE PRESIDENT, PARTNER

Jared Kushner\*

VICE PRESIDENT

John Crockett

VICE PRESIDENT

tpresientanz@iciproperties.com 204-782-6183

bpearson@iciproperties.com 204-291-5003

jkushner@iciproperties.com jcrockett@iciproperties.com 204-294-1087

204-899-1899

DISCLAIMER Although information has been obtained from sources deemed reliable, neither Owner nor ICI Properties makes any guarantees, warranties or representations, expressed or implied, as to the completeness or accuracy as to the information contained herein. Any projections, opinions, assumptions or estimates used are for example onl