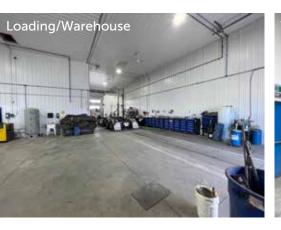

#### **Features**

- Newly developed industrial building with excess of land available for further development
- Turnkey opportunity with furniture/equipment included in the purchase price
- +/- 1,680 sq. ft. office space includes private offices, open workspace, boardroom, reception, storage & kitchen
- Warehouse loading consists of two drive through stalls, wash bay, work bay, both truck and trailer capable.
- Three additional overhead doors and two dock loading doors
- Ideally suited for manufacturing and distribution uses with substantial large cargo truck activity and high cube warehouses
- Commercial video surveillance system, Aaladin Cleaning System/Pressure Washer, Kaeser Air Compressor, office desks & chairs, TV's and more to be included
- Well-situated in the RM of Rosser within the Inland Port Special Planning Area supported by CentrePort Canada
- Located directly west of Brookside Boulevard, one of Winnipeg's busiest trucking routes and leads directly to the Winnipeg International Airport