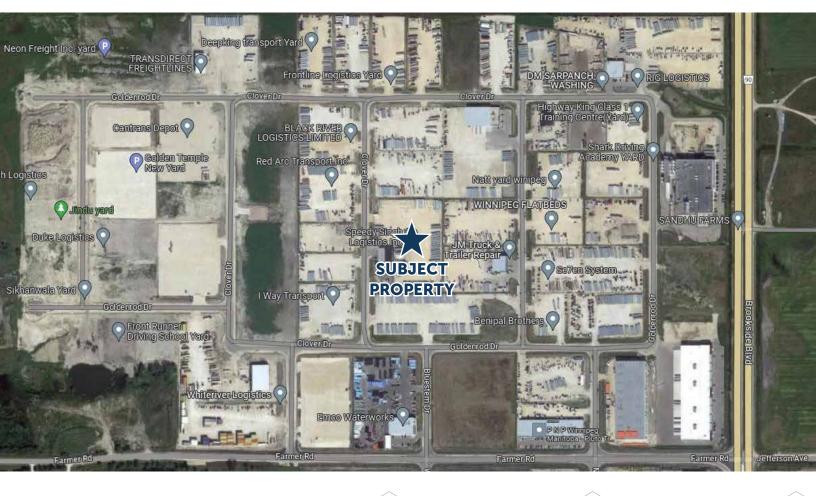

30 Clover Drive, RM of Rosser, Manitoba

#### **Features**

- Newly developed industrial building with excess of land available for further development
- Turnkey opportunity with furniture/equipment included in the purchase price
- +/- 1,680 sq. ft. office space includes private offices, open workspace, boardroom, reception, storage & kitchen
- Warehouse loading consists of two drive through stalls, wash bay, work bay, both truck and trailer capable.
- Three additional overhead doors and two dock loading doors
- Ideally suited for manufacturing and distribution uses with substantial large cargo truck activity and high cube warehouses
- Commercial video surveillance system, Aaladin Cleaning System/Pressure Washer, Kaeser Air Compressor, office desks & chairs, TV's and more to be included
- Well-situated in the RM of Rosser within the Inland Port Special Planning Area supported by CentrePort Canada
- Located directly west of Brookside Boulevard, one of Winnipeg's busiest trucking routes and leads directly to the Winnipeg International Airport