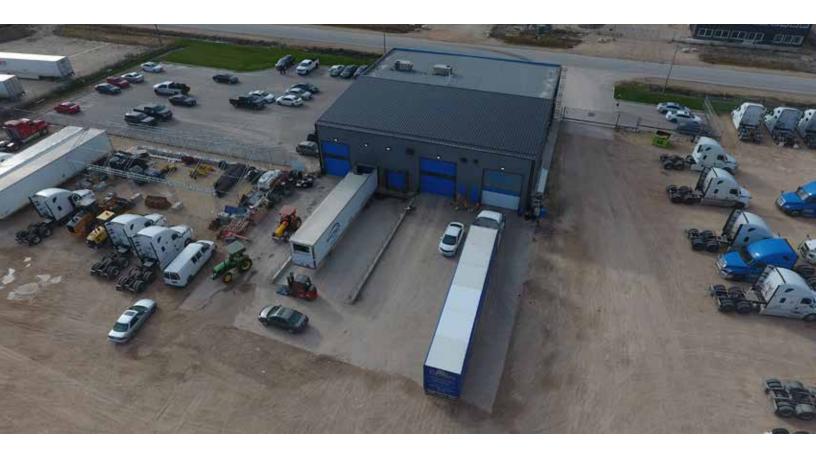

#### **Property Details**

+/- 8,746 sq. ft.

**BUILDING SIZE** 

+/- 5.80 acres

LAND SIZE

\$6,950,000

ASKING PRICE

\$31,228

2023 PROPERTY TAXES

12 - Industrial General

70NING

+/- 53 stalls

PARKING

+/- 100 stalls

TRUCK PARKING

2 RTU servicing office, O/H gas fired units/floor heat servicing warehouse

MECHANICAL

400A 347/600V 3 phase service

ELECTRICAL

5 - 12' x 16' doors

GRADE LOADING

2 - 8' x 8' with electric levellers

DOCK LOADING

Synthetic/gabled steel flat roof

#### **Features**

- Newly developed industrial building with excess of land available for further development
- Turnkey opportunity with furniture/equipment included in the purchase price
- +/- 1,680 sq. ft. office space includes private offices, open workspace, boardroom, reception, storage & kitchen
- Warehouse loading consists of two drive through stalls, wash bay, work bay, both truck and trailer capable.
- Three additional overhead doors and two dock loading doors
- Ideally suited for manufacturing and distribution uses with substantial large cargo truck activity and high cube warehouses
- Commercial video surveillance system, Aaladin Cleaning System/Pressure Washer, Kaeser Air Compressor, office desks & chairs, TV's and more to be included
- Well-situated in the RM of Rosser within the Inland Port Special Planning Area supported by CentrePort Canada
- Located directly west of Brookside Boulevard, one of Winnipeg's busiest trucking routes and leads directly to the Winnipeg International Airport