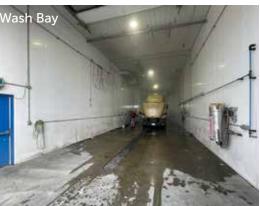

#### **Features**

- Newly developed industrial building with excess of land available for further development
- Turnkey opportunity with furniture/equipment included in the purchase price
- +/- 1,680 sq. ft. office space includes private offices, open workspace, boardroom, reception, storage & kitchen
- Warehouse loading consists of two drive through stalls, wash bay, work bay, both truck and trailer capable.
- Three additional overhead doors and two dock loading doors
- Ideally suited for manufacturing and distribution uses with substantial large cargo truck activity and high cube warehouses
- Commercial video surveillance system, Aaladin Cleaning System/Pressure Washer, Kaeser Air Compressor, office desks & chairs, TV's and more to be included
- Well-situated in the RM of Rosser within the Inland Port Special Planning Area supported by CentrePort Canada
- Located directly west of Brookside Boulevard, one of Winnipeg's busiest trucking routes and leads directly to the Winnipeg International Airport