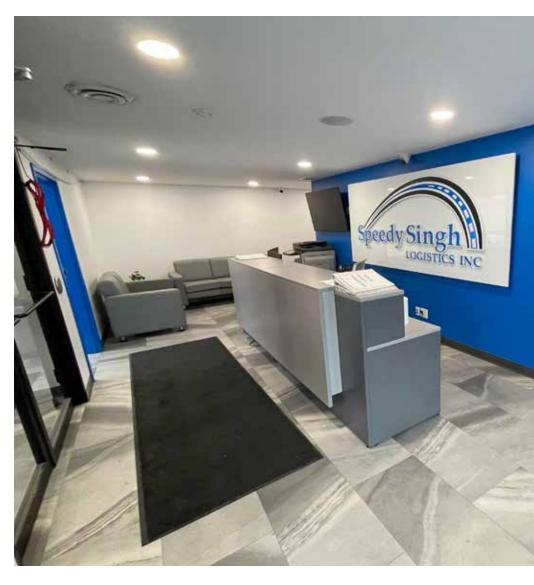

#### **Features**

- Newly developed industrial building with excess of land available for further development
- Turnkey opportunity with furniture/equipment included in the purchase price
- +/- 1,680 sq. ft. office space includes private offices, open workspace, boardroom, reception, storage & kitchen
- Warehouse loading consists of two drive through stalls, wash bay, work bay, both truck and trailer capable.
- Three additional overhead doors and two dock loading doors
- Ideally suited for manufacturing and distribution uses with substantial large cargo truck activity and high cube warehouses
- Commercial video surveillance system, Aaladin Cleaning System/Pressure Washer, Kaeser Air Compressor, office desks & chairs, TV's and more to be included
- Well-situated in the RM of Rosser within the Inland Port Special Planning Area supported by CentrePort Canada
- Located directly west of Brookside Boulevard, one of Winnipeg's busiest trucking routes and leads directly to the Winnipeg International Airport