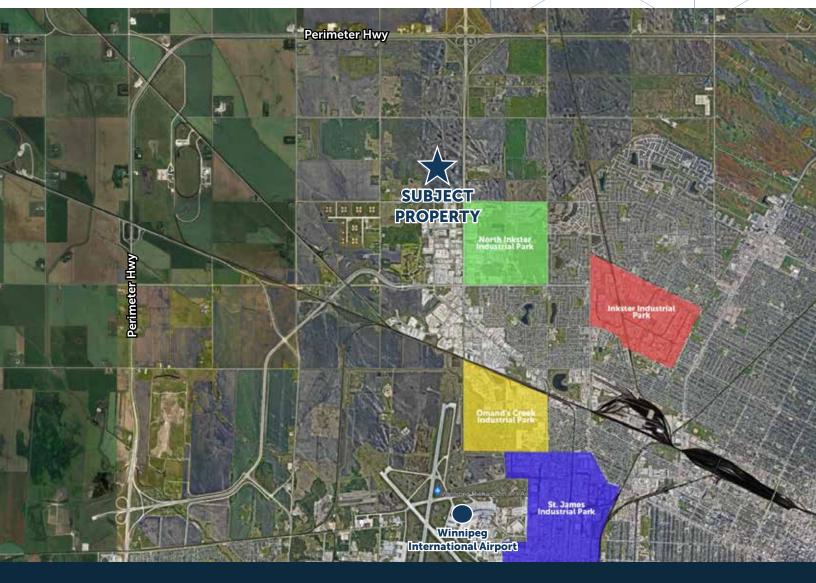

#### **Features**

- Newly developed industrial building with excess of land available for further development
- Turnkey opportunity with furniture/equipment included in the purchase price
- +/- 1,680 sq. ft. office space includes private offices, open workspace, boardroom, reception, storage & kitchen
- Warehouse loading consists of two drive through stalls, wash bay, work bay, both truck and trailer capable.
- Three additional overhead doors and two dock loading doors
- Ideally suited for manufacturing and distribution uses with substantial large cargo truck activity and high cube warehouses
- Commercial video surveillance system, Aaladin Cleaning System/Pressure Washer, Kaeser Air Compressor, office desks & chairs, TV's and more to be included
- Well-situated in the RM of Rosser within the Inland Port Special Planning Area supported by CentrePort Canada
- Located directly west of Brookside Boulevard, one of Winnipeg's busiest trucking routes and leads directly to the Winnipeg International Airport

## Highlights

**High Quality** 

TURNKEY OFFICE/ WAREHOUSE BUILDING IN **NORTHWEST** 

Strong Loading

CAPABILITIES

**Great Access** 

TO A VARIETY OF TRUCKING **ROUTES** 

WITH EXCELLENT ON-SITE **PARKING** 