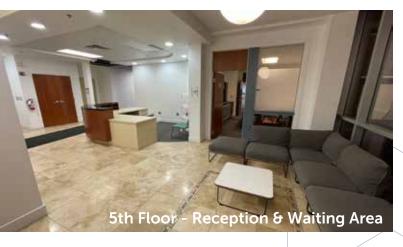

### **Features**

- 4th Floor includes open concept workstations with boardroom, private offices/meeting rooms and kitchenette.
- 5th Floor features open concept workstations, reception, boardroom, private offices/meeting rooms and kitchenette.
- 140 Bannatyne Avenue is fully renovated, 5 storey heritage office building comprised of approximately 47,000 sq. ft. of leaseable area.
- Building features elevator access, upgraded HVAC and electrical with energy efficient systems.
- Large windows and high ceilings provide natural light throughout the space.