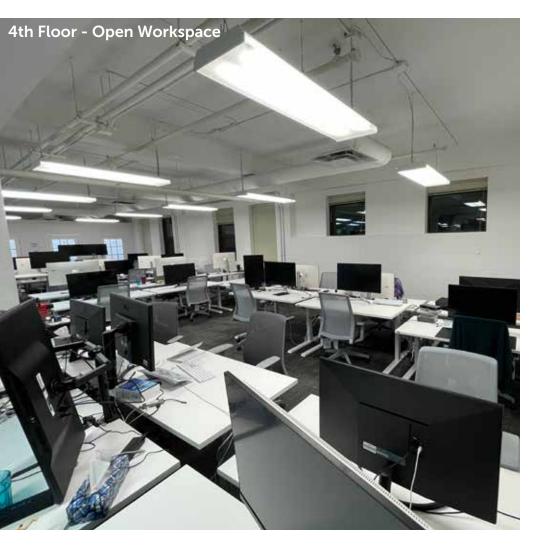

### **Features**

- 4th Floor includes open concept workstations with boardroom, private offices/meeting rooms and kitchenette.
- 5th Floor features open concept workstations, reception, boardroom, private offices/meeting rooms and kitchenette.
- 140 Bannatyne Avenue is fully renovated, 5 storey heritage office building comprised of approximately 47,000 sq. ft. of leaseable area.
- Building features elevator access, upgraded HVAC and electrical with energy efficient systems.
- Large windows and high ceilings provide natural light throughout the space.