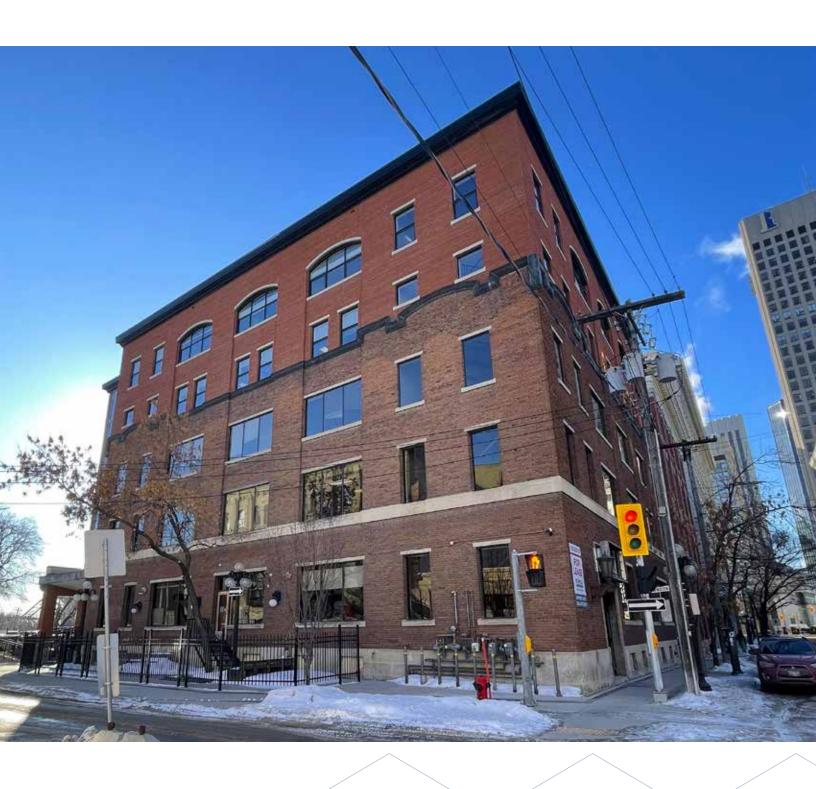

140 Bannatyne Avenue, Winnipeg, Manitoba

# Join Winnipeg's Vibrant East Exchange District

For Sublease

### **Features**

- 4th Floor includes open concept workstations with boardroom, private offices/meeting rooms and kitchenette.
- 5th Floor features open concept workstations, reception, boardroom, private offices/meeting rooms and kitchenette.
- 140 Bannatyne Avenue is fully renovated, 5 storey heritage office building comprised of approximately 47,000 sq. ft. of leaseable area.
- Building features elevator access, upgraded HVAC and electrical with energy efficient systems.
- Large windows and high ceilings provide natural light throughout the space.