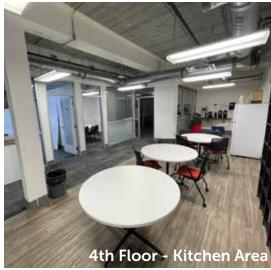

### **Features**

- 4th Floor includes open concept workstations with boardroom, private offices/meeting rooms and kitchenette.
- 5th Floor features open concept workstations, reception, boardroom, private offices/meeting rooms and kitchenette.
- 140 Bannatyne Avenue is fully renovated, 5 storey heritage office building comprised of approximately 47,000 sq. ft. of leaseable area.
- Building features elevator access, upgraded HVAC and electrical with energy efficient systems.
- Large windows and high ceilings provide natural light throughout the space.