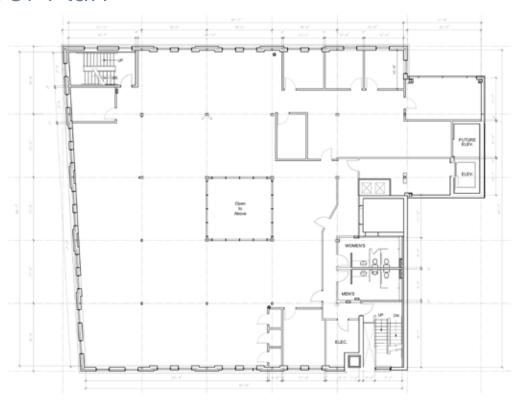

ons with boardroom, private offices/meeting rooms and kitchenette.
- 5th Floor features open concept workstations, reception, boardroom, private offices/meeting rooms and kitchenette.
- 140 Bannatyne Avenue is fully renovated, 5 storey heritage office building comprised of approximately 47,000 sq. ft. of leaseable area.
- Building features elevator access, upgraded HVAC and electrical with energy efficient systems.
- Large windows and high ceilings provide natural light throughout the space.



## Highlights



Located

IN WINNIPEG'S HISTORIC
EXCHANGE DISTRICT



**Short walk** 

TO UNDERGROUND

CONCOURSE AT

PORTAGE & MAIN



**Great access** 

TO PUBLIC TRANSIT



Convenient

PARKING ADJACENT TO
\_\_\_\_\_\_ BUILDING











### **▼ ICI** PROPERTIES















### 4th Floor Plan



### 5th Floor Plan







### Walk Time & Parking Lots

- 1. 180 Bannatyne Ave. Parking
- 2. 166-170 McDermot Ave. Garage
- 3. Lot #256 178-179 Market Ave.
- 4. Lot #246 116 Market Ave.
- 5. Lot #207 104 James Ave.
- 6. Lot #258 West of Amy & James Ave.
- 7. Lot #251 141-147 Amy & James Ave.
- 8. Impark Lot John Hirsch Pl.

- 9. Lot #164 90 Market Ave.
- 10. Indigo Parking 140 Bannatyne Ave.
- 11. W018 210 Bannatyne Ave.
- 12. Lot #25 124 Bannatyne Ave.
- 13. W020 129 McDermot Ave.
- 14. W026 Rorie St. Parking
- 15. W027 Grain Exchange Garage





### Connect with us today!

iciproperties.com

Jared Kushner\*

VICE PRESIDENT

jkushner@iciproperties.com 204-294-1087

**Brennan Pearson** 

EXECUTIVE VICE PRESIDENT, PARTNER

bpearson@iciproperties.com 204-291-5003

John Crockett

VICE PRESI