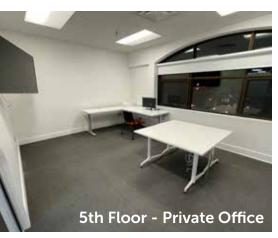

### **Features**

- 4th Floor includes open concept workstations with boardroom, private offices/meeting rooms and kitchenette.
- 5th Floor features open concept workstations, reception, boardroom, private offices/meeting rooms and kitchenette.
- 140 Bannatyne Avenue is fully renovated, 5 storey heritage office building comprised of approximately 47,000 sq. ft. of leaseable area.
- Building features elevator access, upgraded HVAC and electrical with energy efficient systems.
- Large windows and high ceilings provide natural light throughout the space.