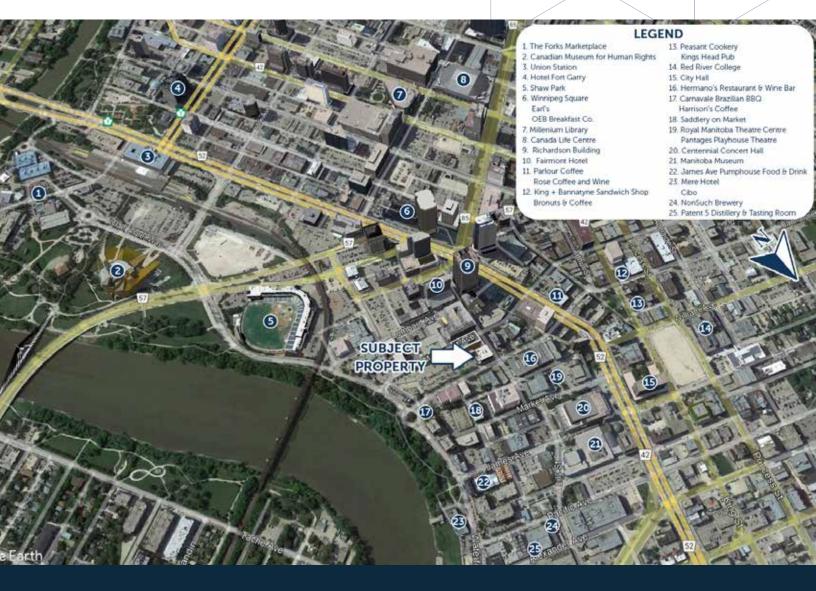

### Walk Time & Parking Lots

- 1. 180 Bannatyne Ave. Parking
- 2. 166-170 McDermot Ave. Garage
- 3. Lot #256 178-179 Market Ave.
- 4. Lot #246 116 Market Ave.
- 5. Lot #207 104 James Ave.
- 6. Lot #258 West of Amy & James Ave.
- 7. Lot #251 141-147 Amy & James Ave.
- 8. Impark Lot John Hirsch Pl.

- 9. Lot #164 90 Market Ave.
- 10. Indigo Parking 140 Bannatyne Ave.
- 11. W018 210 Bannatyne Ave.
- 12. Lot #25 124 Bannatyne Ave.
- 13. W020 129 McDermot Ave.
- 14. W026 Rorie St. Parking
- 15. W027 Grain Exchange Garage