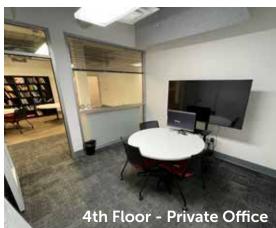

### **Features**

- 4th Floor includes open concept workstations with boardroom, private offices/meeting rooms and kitchenette.
- 5th Floor features open concept workstations, reception, boardroom, private offices/meeting rooms and kitchenette.
- 140 Bannatyne Avenue is fully renovated, 5 storey heritage office building comprised of approximately 47,000 sq. ft. of leaseable area.
- Building features elevator access, upgraded HVAC and electrical with energy efficient systems.
- Large windows and high ceilings provide natural light throughout the space.