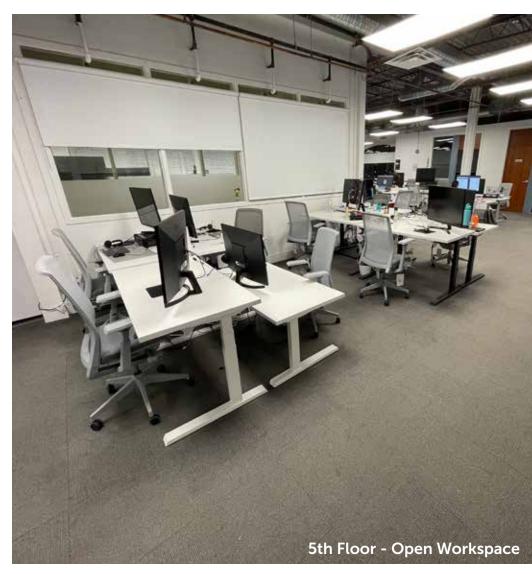

### **Features**

- 4th Floor includes open concept workstations with boardroom, private offices/meeting rooms and kitchenette.
- 5th Floor features open concept workstations, reception, boardroom, private offices/meeting rooms and kitchenette.
- 140 Bannatyne Avenue is fully renovated, 5 storey heritage office building comprised of approximately 47,000 sq. ft. of leaseable area.
- Building features elevator access, upgraded HVAC and electrical with energy efficient systems.
- Large windows and high ceilings provide natural light throughout the space.