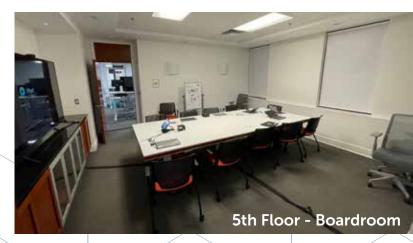

### **Features**

- 4th Floor includes open concept workstations with boardroom, private offices/meeting rooms and kitchenette.
- 5th Floor features open concept workstations, reception, boardroom, private offices/meeting rooms and kitchenette.
- 140 Bannatyne Avenue is fully renovated, 5 storey heritage office building comprised of approximately 47,000 sq. ft. of leaseable area.
- Building features elevator access, upgraded HVAC and electrical with energy efficient systems.
- Large windows and high ceilings provide natural light throughout the space.