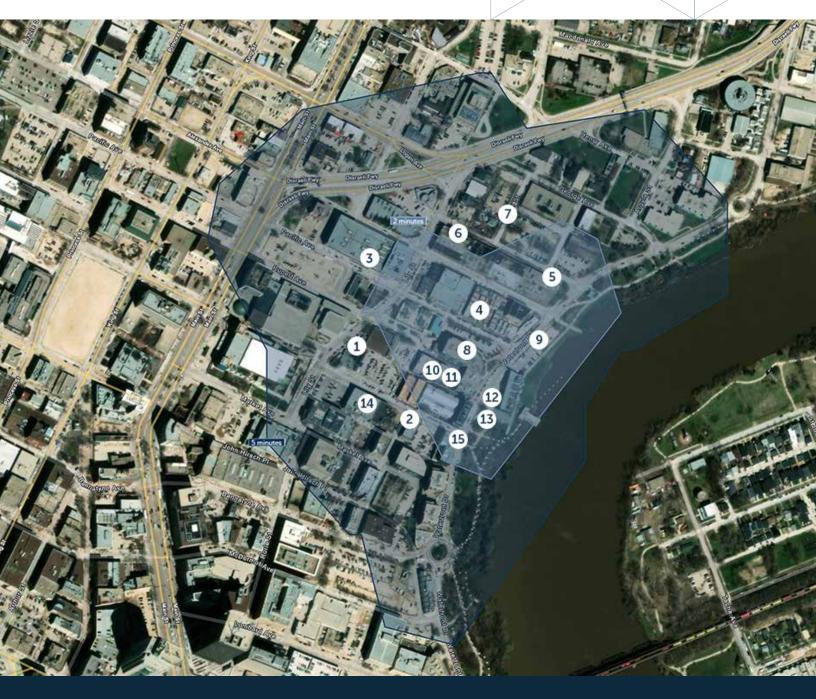

### Walk Time & Parking Lots

- 1. 180 Bannatyne Ave. Parking
- 2. 166-170 McDermot Ave. Garage
- 3. Lot #256 178-179 Market Ave.
- 4. Lot #246 116 Market Ave.
- 5. Lot #207 104 James Ave.
- 6. Lot #258 West of Amy & James Ave.
- 7. Lot #251 141-147 Amy & James Ave.
- 8. Impark Lot John Hirsch Pl.

- 9. Lot #164 90 Market Ave.
- 10. Indigo Parking 140 Bannatyne Ave.
- 11. W018 210 Bannatyne Ave.
- 12. Lot #25 124 Bannatyne Ave.
- 13. W020 129 McDermot Ave.
- 14. W026 Rorie St. Parking
- 15. W027 Grain Exchange Garage