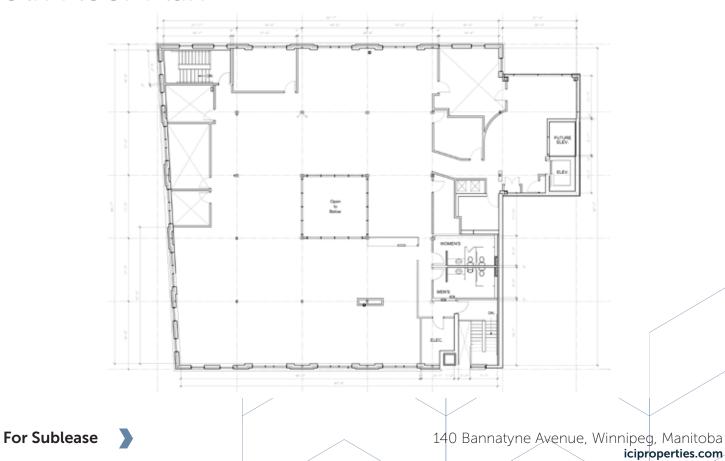

ivate offices/meeting rooms and kitchenette.
- 5th Floor features open concept workstations, reception, boardroom, private offices/meeting rooms and kitchenette.
- 140 Bannatyne Avenue is fully renovated, 5 storey heritage office building comprised of approximately 47,000 sq. ft. of leaseable area.
- Building features elevator access, upgraded HVAC and electrical with energy efficient systems.
- Large windows and high ceilings provide natural light throughout the space.



## Highlights



Located

IN WINNIPEG'S HISTORIC
EXCHANGE DISTRICT



**Short walk** 

TO UNDERGROUND

CONCOURSE AT

PORTAGE & MAIN



**Great access** 

TO PUBLIC TRANSIT



Convenient

PARKING ADJACENT TO
\_\_\_\_\_\_ BUILDING











### **▼ ICI** PROPERTIES















### 4th Floor Plan



### 5th Floor Plan







### Walk Time & Parking Lots

- 1. 180 Bannatyne Ave. Parking
- 2. 166-170 McDermot Ave. Garage
- 3. Lot #256 178-179 Market Ave.
- 4. Lot #246 116 Market Ave.
- 5. Lot #207 104 James Ave.
- 6. Lot #258 West of Amy & James Ave.
- 7. Lot #251 141-147 Amy & James Ave.
- 8. Impark Lot John Hirsch Pl.

- 9. Lot #164 90 Market Ave.
- 10. Indigo Parking 140 Bannatyne Ave.
- 11. W018 210 Bannatyne Ave.
- 12. Lot #25 124 Bannatyne Ave.
- 13. W020 129 McDermot Ave.
- 14. W026 Rorie St. Parking
- 15. W027 Grain Exchange Garage





### Connect with us today!

iciproperties.com

Jared Kushner\*

VICE PRESIDENT

jkushner@iciproperties.com 204-294-1087

**Brennan Pearson** 

EXECUTIVE VICE PRESIDENT, PARTNER

bpearson@iciproperties.com 204-291-5003

John Crockett

VICE PRESIDENT

jcrockett@icipro