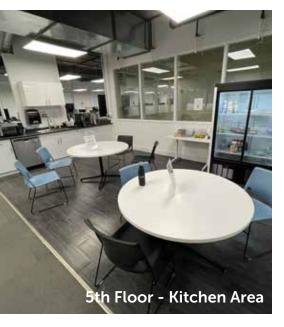

### **Features**

- 4th Floor includes open concept workstations with boardroom, private offices/meeting rooms and kitchenette.
- 5th Floor features open concept workstations, reception, boardroom, private offices/meeting rooms and kitchenette.
- 140 Bannatyne Avenue is fully renovated, 5 storey heritage office building comprised of approximately 47,000 sq. ft. of leaseable area.
- Building features elevator access, upgraded HVAC and electrical with energy efficient systems.
- Large windows and high ceilings provide natural light throughout the space.