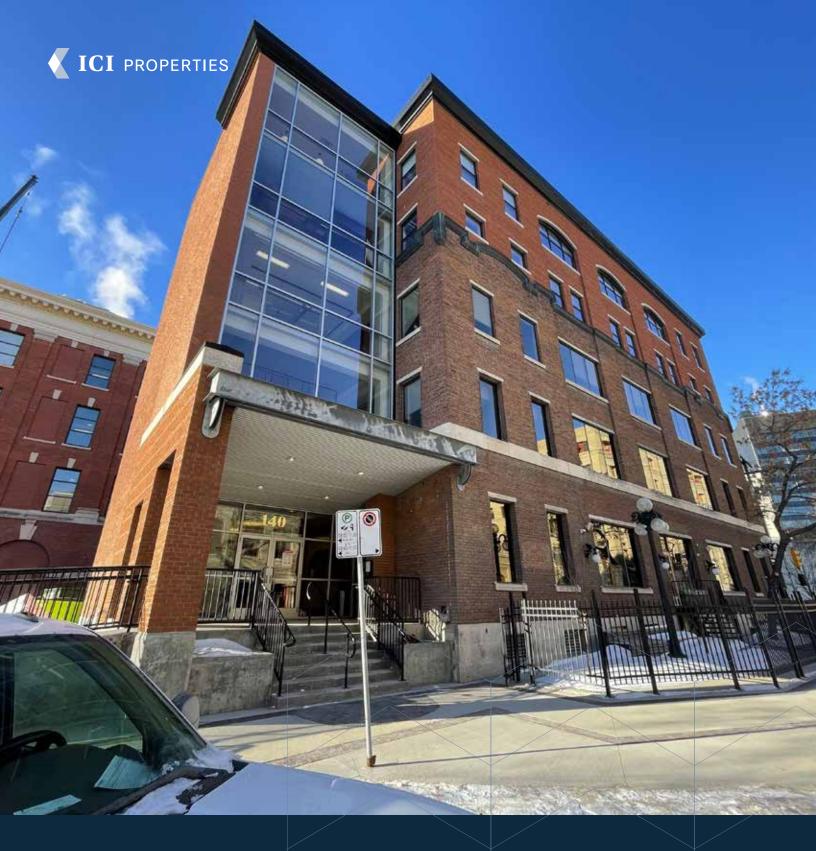

140 Bannatyne Avenue, Winnipeg, Manitoba

# Join Winnipeg's Vibrant East Exchange District

For Sublease

### **Features**

- 4th Floor includes open concept workstations with boardroom, private offices/meeting rooms and kitchenette.
- 5th Floor features open concept workstations, reception, boardroom, private offices/meeting rooms and kitchenette.
- 140 Bannatyne Avenue is fully renovated, 5 storey heritage office building comprised of approximately 47,000 sq. ft. of leaseable area.
- Building features elevator access, upgraded HVAC and electrical with energy efficient systems.
- Large windows and high ceilings provide natural light throughout the space.