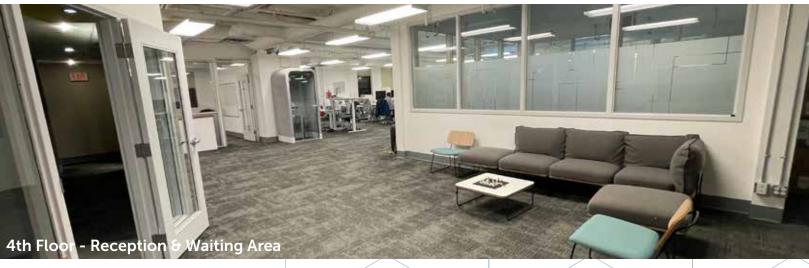

### **Features**

- 4th Floor includes open concept workstations with boardroom, private offices/meeting rooms and kitchenette.
- 5th Floor features open concept workstations, reception, boardroom, private offices/meeting rooms and kitchenette.
- 140 Bannatyne Avenue is fully renovated, 5 storey heritage office building comprised of approximately 47,000 sq. ft. of leaseable area.
- Building features elevator access, upgraded HVAC and electrical with energy efficient systems.
- Large windows and high ceilings provide natural light throughout the space.