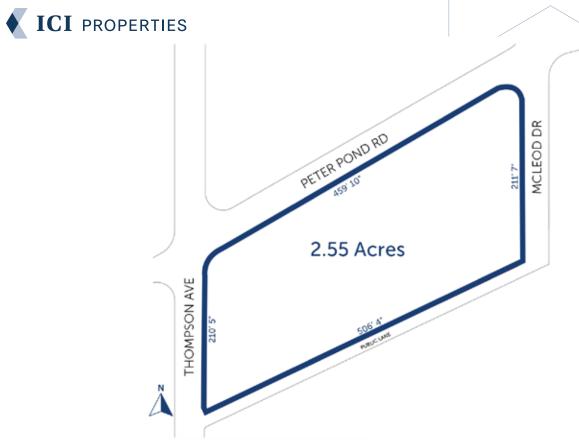

#### **Property Details**

2.55 +/- acres

LAND AREA

\$749,000

ASKING PRICE

North - 459' 10" South - 506' 4" East - 211' 7" West - 210' 5"

SITE DIMENSIONS

**Highway Commercial C3** 

ZONING