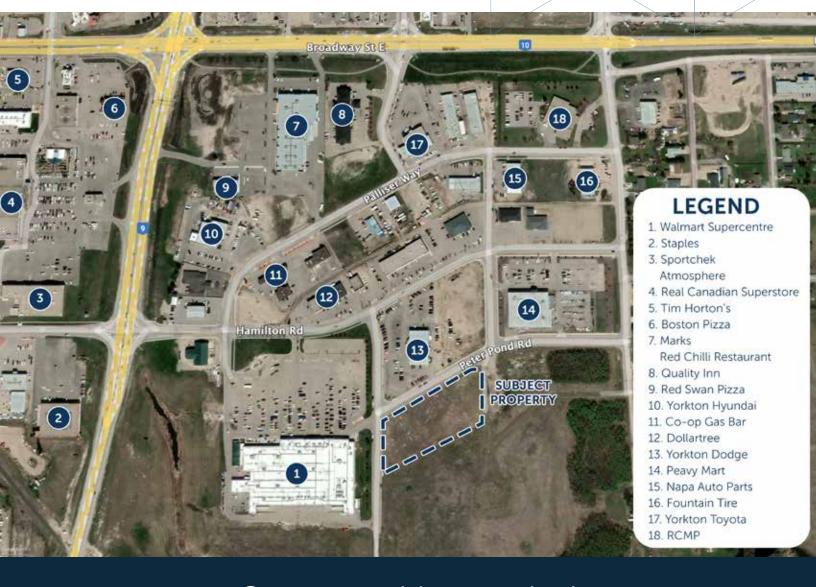

#### Highlights

Easy Access
FROM TRANS CANADA
YELLOWHEAD HIGHWAY #16

Ideally Suited for COMMERCIAL, MULTI-FAMILY, HOTEL, INDUSTRIAL & OFFICE USES

**Excellent**SIGNAGE OPPORTUNITIES

For Sale