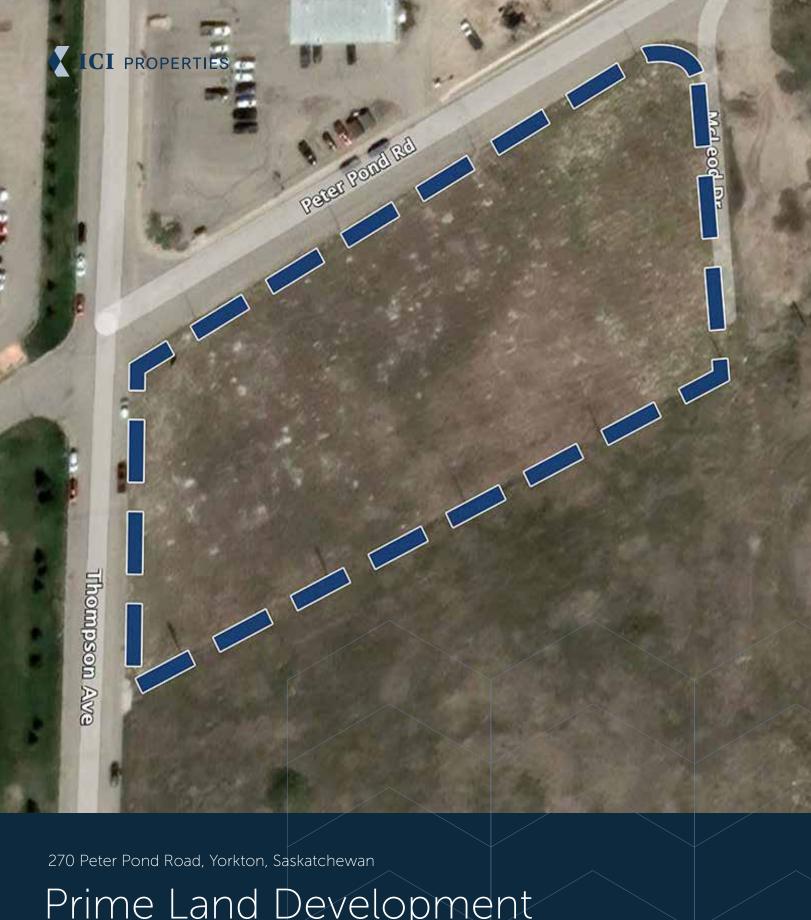

# Prime Land Development Opportunity

For Sale

#### **Property Details**

2.55 +/- acres

LAND AREA

\$749,000

ASKING PRICE

North - 459' 10" South - 506' 4" East - 211' 7" West - 210' 5"

SITE DIMENSIONS

**Highway Commercial C3** 