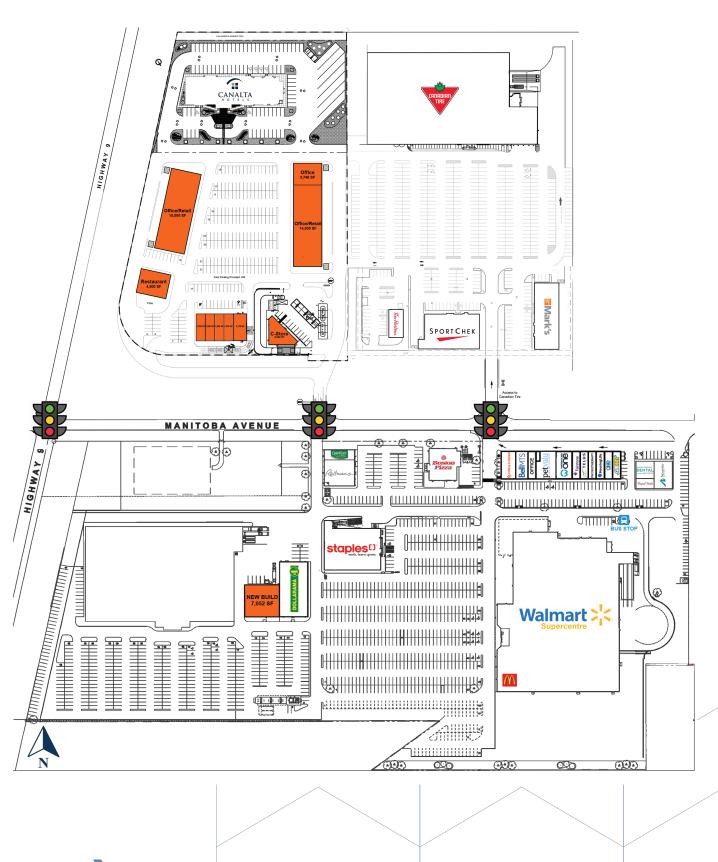

#### Site Plan

### **Property Details**

+/- 7,052 sq. ft. new pad site

AVAILABLE FOR LEASE

+/- 368,000 sq. ft.

GROSS LEASEABLE AREA

+/- 34 acres

LAND AREA

**Contact Agent** 

LEASE RATE

**TBD** 

ADDITIONAL RENT

+/- 1700 stalls

PARKING