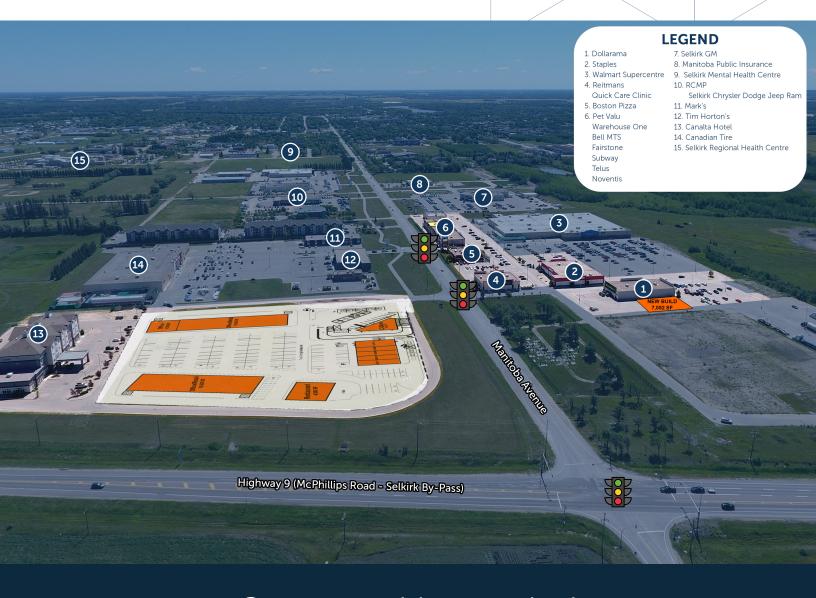

#### **Features**

- Prominently located in the growing city of Selkirk, one of Manitoba's most dense and affluent cities outside of Winnipeg
- 368,000+ sq. ft. shopping centre with a strong mix of national and regional tenants including Walmart Supercentre, Staples, Dollarama, and Boston Pizza
- On-site customers with 84 room Canalta Hotel at Selkirk Crossing North
- Transit available on-site with service running through the property with a stop north of Walmart Supercentre
- The City of Selkirk has announced development plans for 670 acres of land immediately south of Selkirk Crossing which includes dwelling units, new parks & open spaces and commercial spaces

## Highlights

Mixed-use centre

SERVING SELKIRK & SOUTH
CENTRAL MANITOBA REGION

**Great access** 

FROM TWO CONTROLLED INTERSECTIONS

Terrific signage

OPPORTUNITIES

Ample