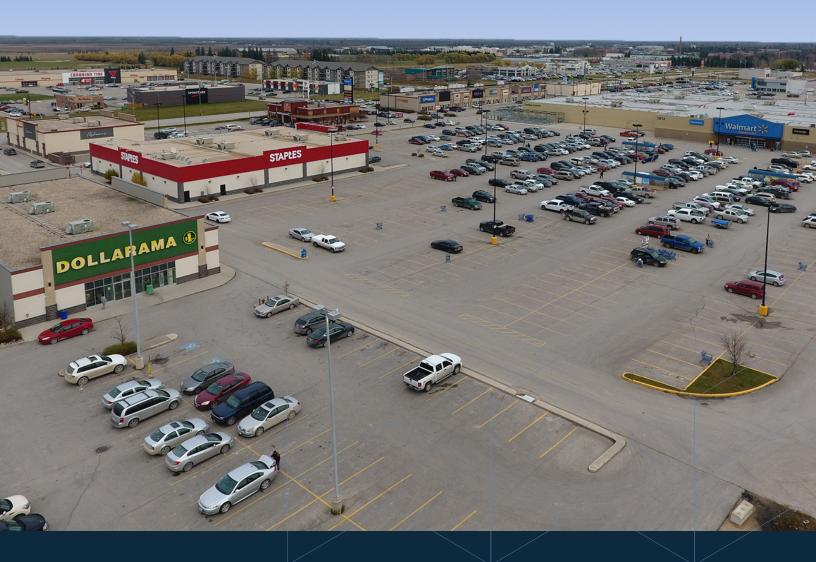

#### **Features**

- Prominently located in the growing city of Selkirk, one of Manitoba's most dense and affluent cities outside of Winnipeg
- 368,000+ sq. ft. shopping centre with a strong mix of national and regional tenants including Walmart Supercentre, Staples, Dollarama, and Boston Pizza
- On-site customers with 84 room Canalta Hotel at Selkirk Crossing North
- Transit available on-site with service running through the property with a stop north of Walmart Supercentre
- The City of Selkirk has announced development plans for 670 acres of land immediately south of Selkirk Crossing which includes dwelling units, new parks & open spaces and commercial spaces

### **Property Details**

+/- 7,052 sq. ft. new pad site

AVAILABLE FOR LEASE

+/- 368,000 sq. ft.

GROSS LEASEABLE AREA

+/- 34 acres

LAND AREA

**Contact Agent** 

## Highlights

Mixed-use centre

SERVING SELKIRK & SOUTH
CENTRAL MANITOBA REGION

**Great access** 

FROM TWO CONTROLLED INTERSECTIONS

Terrific signage

OPPORTUNITIES

Ample