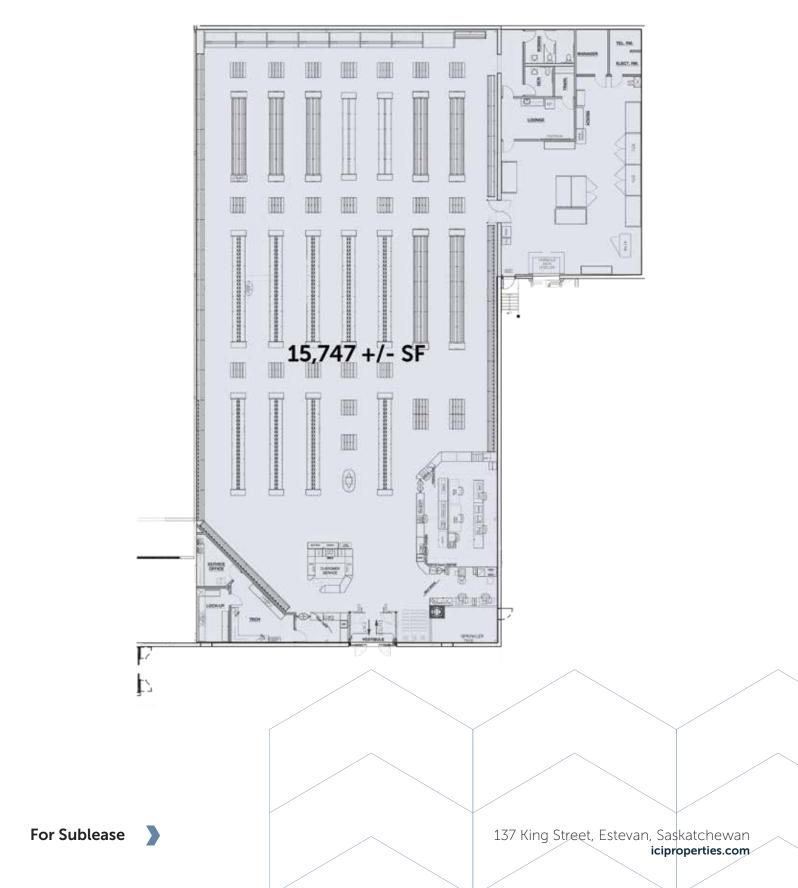

# **Property Details**

15,747 +/- sq. ft.

AVAILABLE FOR SUBLEASE

August 31, 2026

LEASE EXPIRY

\$9.00/sq. ft. until end of term

ASKING NET RATE

\$1.46/ sq. ft.

# Floor Plan