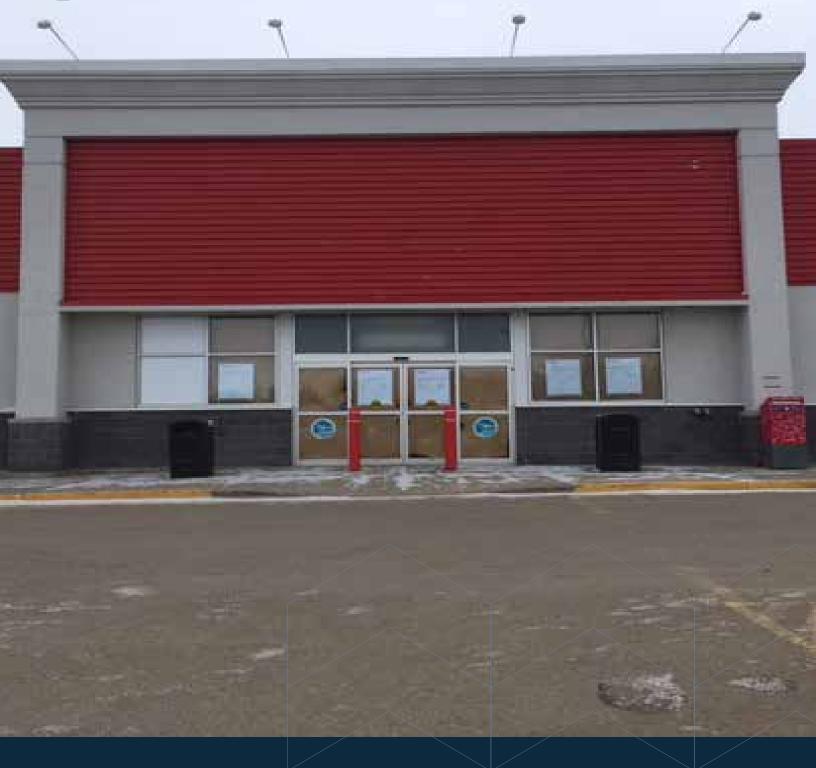

# High Profile Commercial Space

For Sublease

#### **Features**

- Rare retail opportunity at King Street and Spruce Street in Estevan, SK, formerly occupied by Staples
- Free rent incentive package available
- Nearby businesses include Walmart Supercentre, Home Hardware, Best Western Plus, Microtel Inn & Suites by Wyndham and more
- Estevan is the eighth largest city in Saskatchewan and only 16 km north of the Canada-US border and home to a diverse economy featuring power generation, mining, oil & gas, as well as agricultural