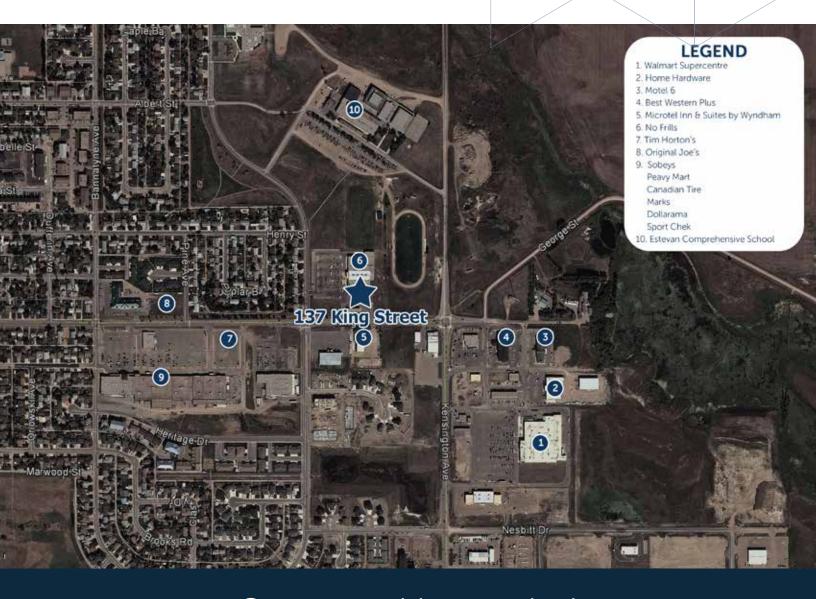

#### **Features**

- Rare retail opportunity at King Street and Spruce Street in Estevan, SK, formerly occupied by Staples
- Free rent incentive package available
- Nearby businesses include Walmart Supercentre, Home Hardware, Best Western Plus, Microtel Inn & Suites by Wyndham and more
- Estevan is the eighth largest city in Saskatchewan and only 16 km north of the Canada-US border and home to a diverse economy featuring power generation, mining, oil & gas, as well as agricultural