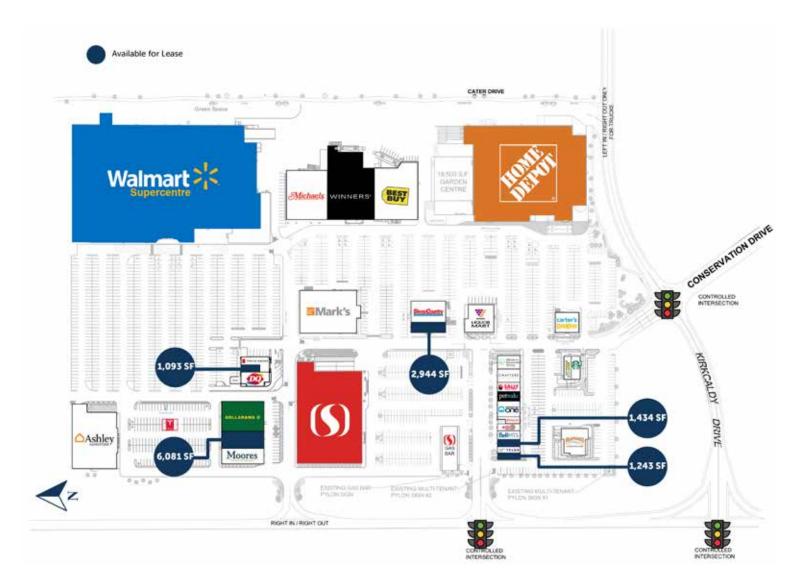

### **Property Details**

+/- 1,093 sq. ft. +/- 1,243 sq. ft. +/- 1,434 sq. ft. +/- 2,944 sq. ft. +/- 6,081 sq. ft. AVAILABLE FOR LEASE

Contact Agent

LEASE RATE

#### Site Plan

For Lease