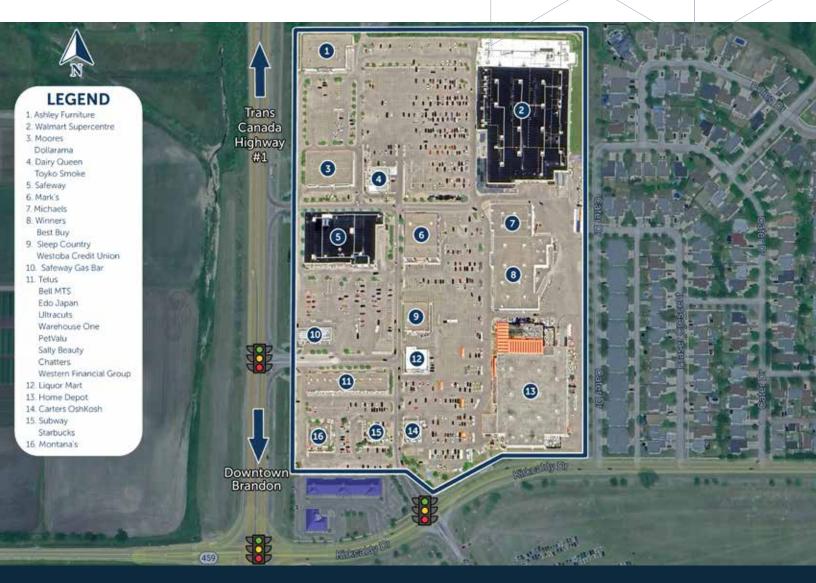

i cont

Trans Canada Highway #1

18th Street & Kirkcaldy Drive, Brandon, Manitoba

Downtown Brandon

Corral Centre

ster Drive

0

Kirkcaldy Drive

# Features

- PROMINENTLY LOCATED ALONG 18TH STREET AND KIRKCALDY DRIVE, SOUTH OF TRANS CANADA HIGHWAY #1
- 500,000 SQ. FT. SHOPPING CENTRE WITH A STRONG MIX OF NATIONAL, REGIONAL AND LOCAL TENANTS INCLUDING WALMART SUPERCENTRE, HOME DEPOT, SAFEWAY, BEST BUY, WINNERS, MICHAELS, LIQUOR MART, ASHLEY FURNITURE, DOLLARAMA AND MORE
- TESLA SUPERCHARGERS AVAILABLE ON-SITE
- CORRAL CENTRE IS SURROUNDED BY DENSE RESIDENTIAL NEIGHBOURHOODS WITH PLANS FOR FUTURE DEVELOPMENT
- LOCATED MINUTES FROM BRANDON UNIVERSITY, WITH OVER 3,600 STUDENTS AND STAFF