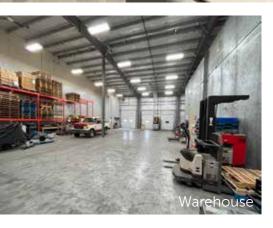

#### **Features**

- Existing commercial refrigeration located in the warehouse
- Buildout consists of a mix of turnkey office, fitness centre and warehouse
- 2 grade & 3 dock loading doors
- Ample on-site parking & trailer storage
- Excellent location off Logan Avenue and Arlington Street
- In close proximity to Winnipeg James Armstrong Richardson International Airport