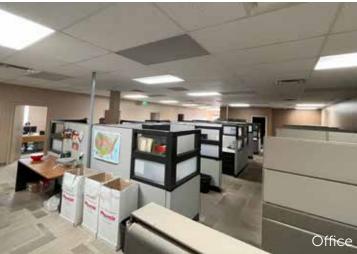

#### **Features**

- Existing commercial refrigeration located in the warehouse
- Buildout consists of a mix of turnkey office, fitness centre and warehouse
- 2 grade & 3 dock loading doors
- Ample on-site parking & trailer storage
- Excellent location off Logan Avenue and Arlington Street
- In close proximity to Winnipeg James Armstrong Richardson International Airport