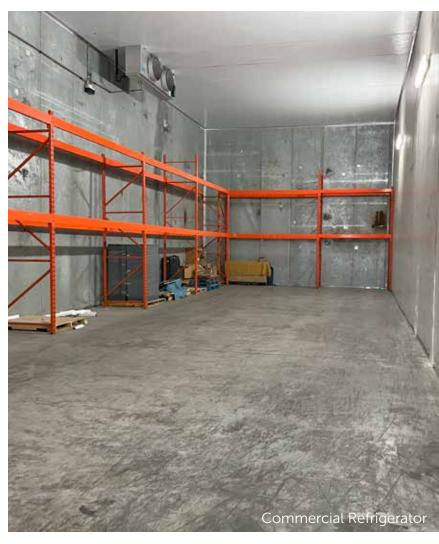

#### **Features**

- Existing commercial refrigeration located in the warehouse
- Buildout consists of a mix of turnkey office, fitness centre and warehouse
- 2 grade & 3 dock loading doors
- Ample on-site parking & trailer storage
- Excellent location off Logan Avenue and Arlington Street
- In close proximity to Winnipeg James Armstrong Richardson International Airport