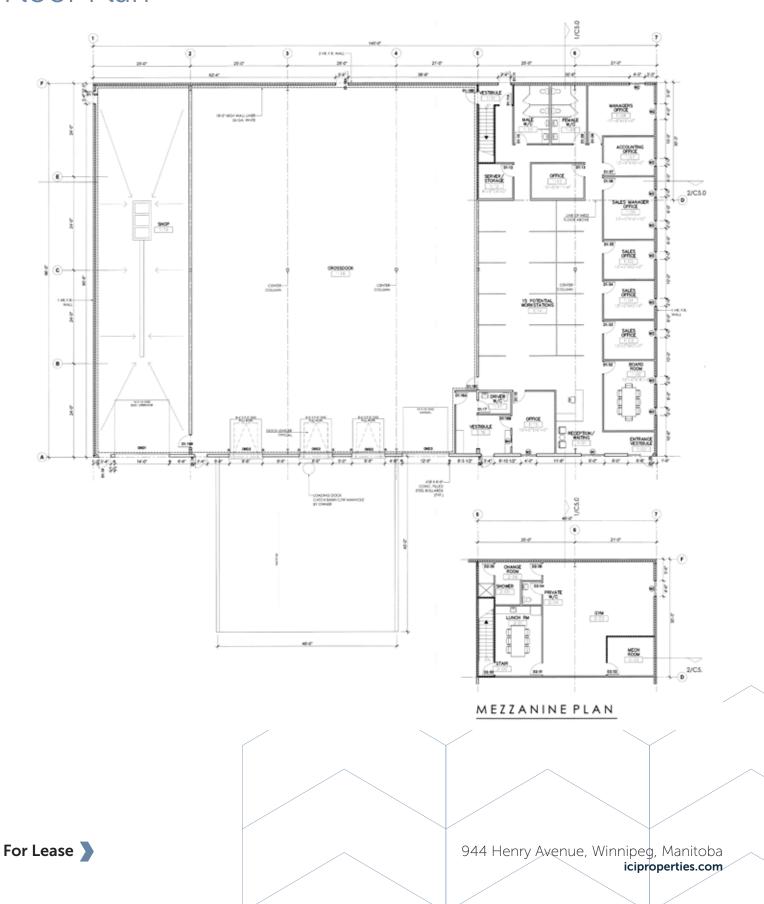

/- 15,312 sq. ft.

**BUILDING SIZE** 

\$11.95/sq. ft.

NET LEASE RATE

\$4.40/sq. ft.

CAM & PROPERTY TAXES

+/- 23'

CEILING HEIGHT

M3 - Manufacturing Heavy

ZONING

#### **Features**

- Existing commercial refrigeration located in the warehouse
- Buildout consists of a mix of turnkey office, fitness centre and warehouse
- 2 grade & 3 dock loading doors
- Ample on-site parking & trailer storage
- Excellent location off Logan Avenue and Arlington Street
- In close proximity to Winnipeg James Armstrong Richardson International Airport



#### Highlights



SITUATED IN
Winnipeg's Northwest
Industrial Node



Easy Access from Logan Avenue, Arlington Street and McPhillips Street



Outdoor Compound Included for Tenant's Exclusive Use

### **▼ ICI** PROPERTIES















#### Floor Plan







## Connect with us today!

iciproperties.com

Tyson Preisentanz\*

SENIOR VICE PRESIDENT

tpreisentanz@iciproperties.com 204-782-6183

**John Crockett** 

VICE PRESIDENT

jcrockett@iciproperties.com 204-899-1899

**DISCLAIMER** Although information has been obtained from sources deemed reliable, neither Owner nor ICI Properties makes any guarantees, warranties or representations, expressed or implied, as to the completeness or accuracy as to the information contained herein. Any projections, opinions, assumptions or estimates used are for example only. There may be differences between projected and actual results, and those differences may be material. Purchasers must perform their own due diligence. The Property may be withdrawn without notice. Neither Owner nor ICI Properties accep