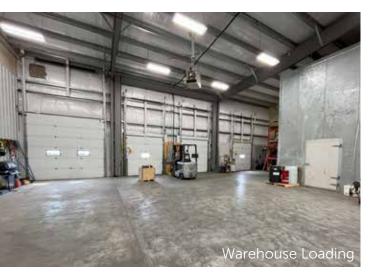

#### **Features**

- Existing commercial refrigeration located in the warehouse
- Buildout consists of a mix of turnkey office, fitness centre and warehouse
- 2 grade & 3 dock loading doors
- Ample on-site parking & trailer storage
- Excellent location off Logan Avenue and Arlington Street
- In close proximity to Winnipeg James Armstrong Richardson International Airport