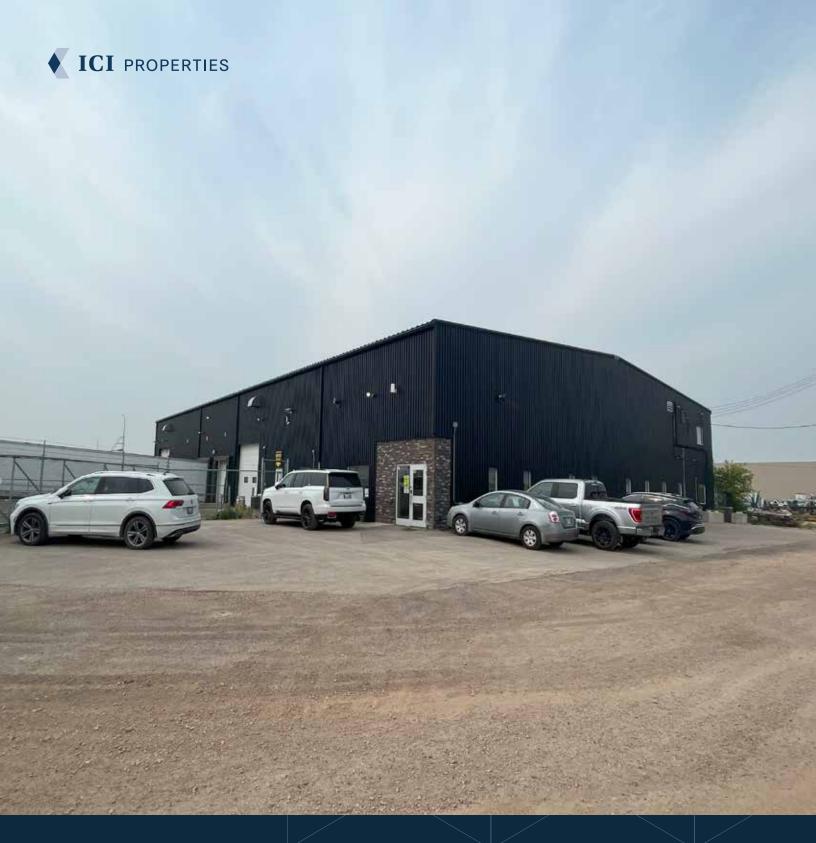

944 Henry Avenue, Winnipeg, Manitoba

# Freestanding Industrial Building with Compound

For Lease

#### **Property Details**

+/- 1.0 acre

COMPOUND SIZE

+/- 15,312 sq. ft.

**BUILDING SIZE** 

\$11.95/sq. ft.

NET LEASE RATE

\$4.40/sq. ft.

CAM & PROPERTY TAXES

+/- 23'

CEILING HEIGHT

M3 - Manufacturing Heavy

ZONING