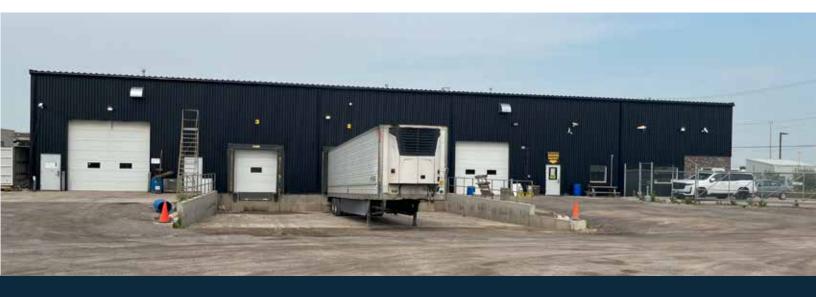

#### **Features**

- Existing commercial refrigeration located in the warehouse
- Buildout consists of a mix of turnkey office, fitness centre and warehouse
- 2 grade & 3 dock loading doors
- Ample on-site parking & trailer storage
- Excellent location off Logan Avenue and Arlington Street
- In close proximity to Winnipeg James Armstrong Richardson International Airport

#### Highlights

SITUATED IN
Winnipeg's Northwest
Industrial Node

Easy Access from Logan Avenue, Arlington Street and McPhillips Street

Outdoor Compound Included for Tenant's Exclusive Use