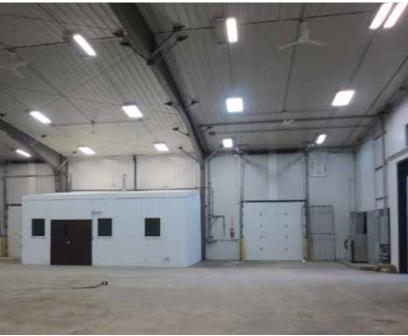

#### **Features**

- Unit 1 offers open warehouse with 2 grade loading doors and turnkey main floor & mezzanine level showroom/office space
- Units 2 & 3 offer open warehouse with 4 grade loading doors and turnkey office space
- Units can be combined for a total of +/- 15,156 sq. ft.
- Strategically positioned within Stony Mountain with exposure to a variety of industrial businesses
- Close to CentrePort Canada and the Winnipeg International Airport with access to many trucking routes
- Ample on-site parking available