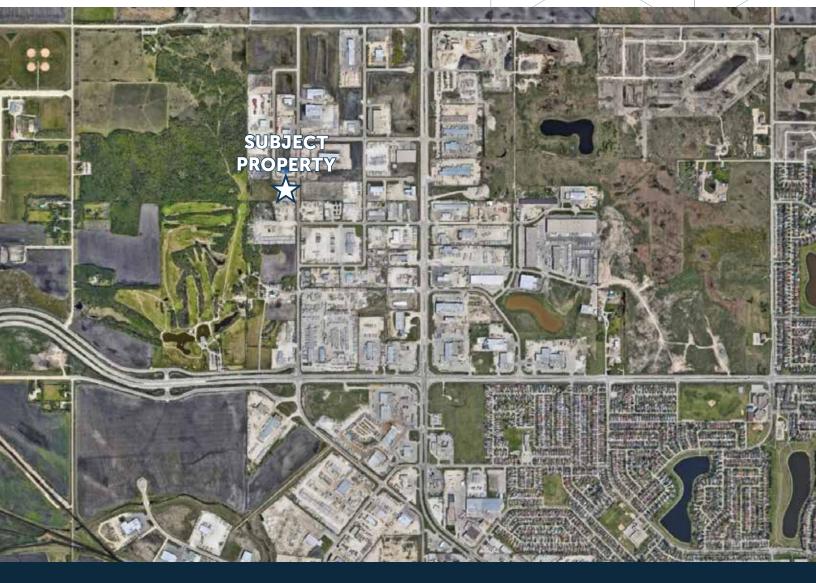

E RATE

\$5.75/sq. ft.

CAM & TAX (EST. 2024)

16' to 20'

CEILING HEIGHT

#### **Features**

- Unit 1 offers open warehouse with 2 grade loading doors and turnkey main floor & mezzanine level showroom/office space
- Units 2 & 3 offer open warehouse with 4 grade loading doors and turnkey office space
- Units can be combined for a total of +/- 15,156 sq. ft.
- Strategically positioned within Stony Mountain with exposure to a variety of industrial businesses
- Close to CentrePort Canada and the Winnipeg International Airport with access to many trucking routes
- Ample on-site parking available



## Highlights



**High Quality** 

INDUSTRIAL BUILDING IN STONY MOUNTAIN



**Great Access** 

TO MAJOR TRANSPORTATION ROUTES



Ideally

SUITED FOR INDUSTRIAL WAREHOUSE







### Floor Plan







## Connect with us today!

iciproperties.com

**Tyson Preisentanz\*** 

SENIOR VICE PRESIDENT

tpresientanz@iciproperties.com 204-782-6183

Jared Kushner\*

VICE PRESIDENT

jkushner@iciproperties.com 204-294-1087

DISCLAIMER Although information has been obtained from sources deemed reliable, neither Owner nor ICI Properties makes any guarantees, warranties or representations, expressed or implied, as to the completeness or accuracy as to the information contained herein. Any projections, opinions, assumptions or estimates used are for example only. There may be differences between projected and actual results, and those differences may be material. Purchasers must perform their own due diligence. The Property may be withdrawn without notice. Neither Owner nor ICI Properties accepts any