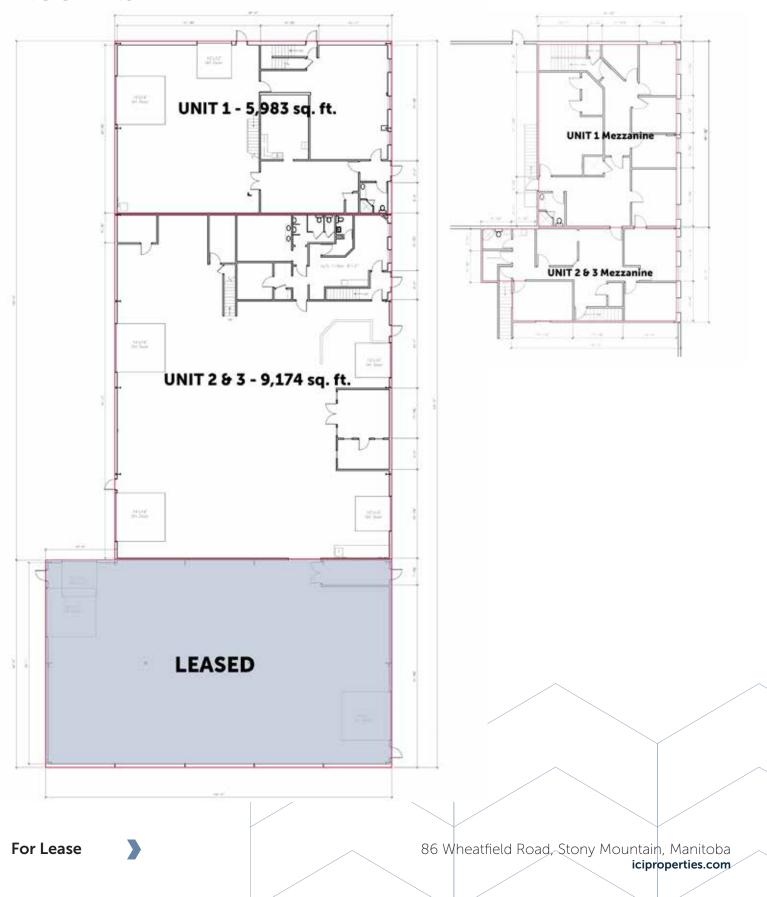

## **Property Details**

+/- 5,982 sq. ft.

UNIT 1 SIZE

+/- 9,174 sq. ft.

UNITS 2 & 3 SIZE

+/- 15,156 sq. ft.

TOTAL SIZE

\$9.95/sq. ft.

NET LEASE RATE

\$5.75/sq. ft.

CAM & TAX (EST. 2024)

16' to 20'

CEILING HEIGHT

### Floor Plan