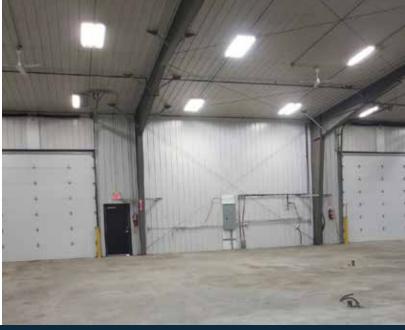

#### **Features**

- Unit 1 offers open warehouse with 2 grade loading doors and turnkey main floor & mezzanine level showroom/office space
- Units 2 & 3 offer open warehouse with 4 grade loading doors and turnkey office space
- Units can be combined for a total of +/- 15,156 sq. ft.
- Strategically positioned within Stony Mountain with exposure to a variety of industrial businesses
- Close to CentrePort Canada and the Winnipeg International Airport with access to many trucking routes
- Ample on-site parking available