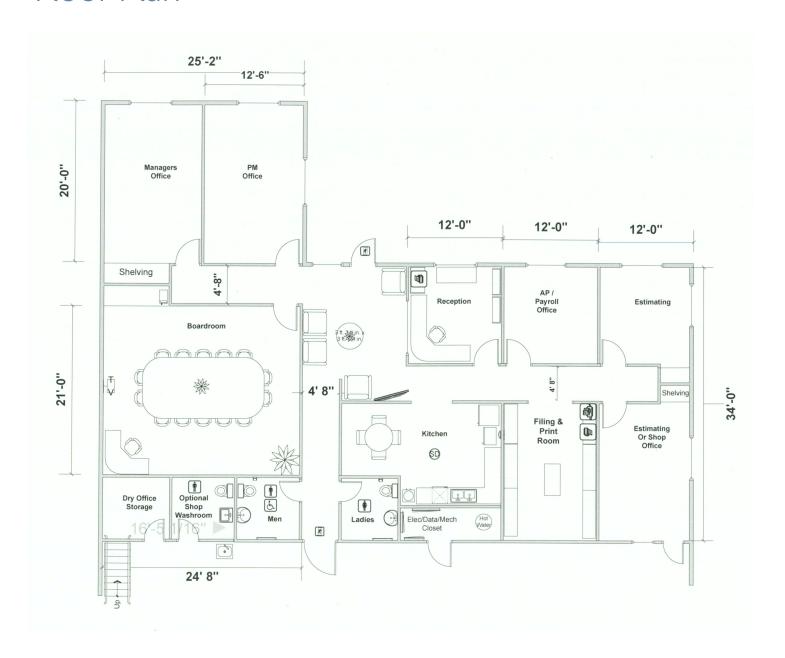

## Floor Plan

#### **Features**

- Existing unit features 5 private offices, boardroom, kitchenette, reception, and warehouse with air makeup
- Rare fenced compound space available for tenant's exclusive use
- Well situated in close proximity to CentrePort Way and Winnipeg James Armstrong Richardson International Airport