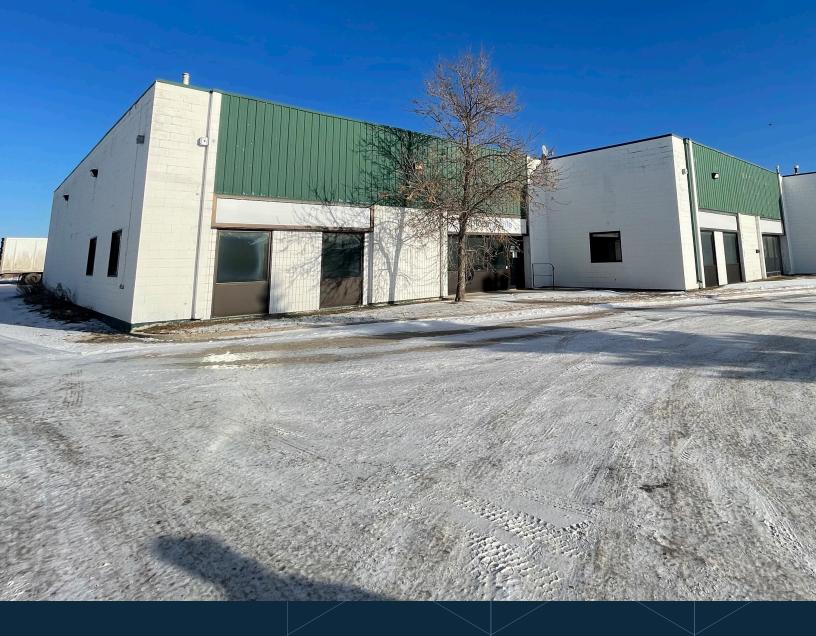

Unit 220 - 79 Eagle Drive, Winnipeg, Manitoba

Industrial Space with Compound

For Lease

#### **Features**

- Existing unit features 5 private offices, boardroom, kitchenette, reception, and warehouse with air makeup
- Rare fenced compound space available for tenant's exclusive use
- Well situated in close proximity to CentrePort Way and Winnipeg James Armstrong Richardson International Airport