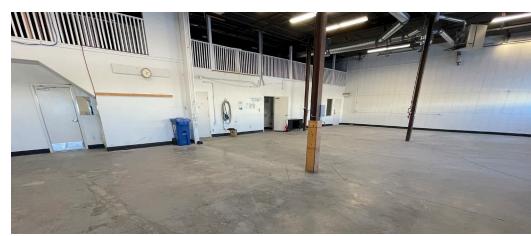

#### **Features**

- Existing unit features 5 private offices, boardroom, kitchenette, reception, and warehouse with air makeup
- Rare fenced compound space available for tenant's exclusive use
- Well situated in close proximity to CentrePort Way and Winnipeg James Armstrong Richardson International Airport