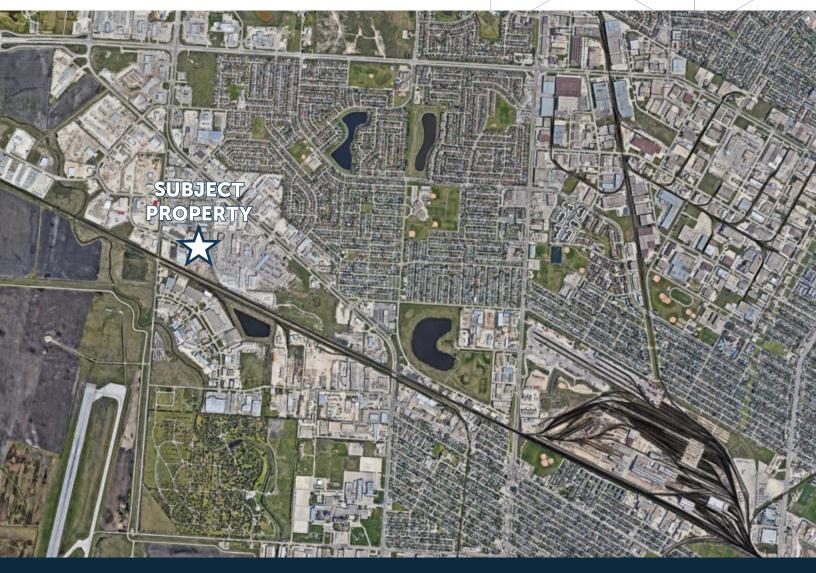

## Highlights

**SITUATED IN** Omands Creek Industrial Park

Easy Access to a variety of amenities in the immediate area

Ideally Suited For Manufacturing & Warehousing