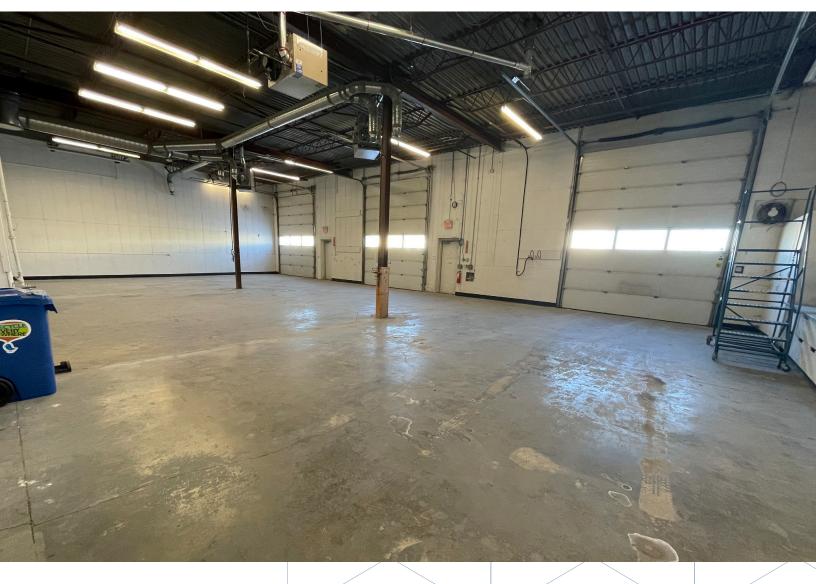

### **Property Details**

+/- 6,355 sq. ft.

UNIT 220 SIZE

\$10.50/sq. ft.

NET LEASE RATE

\$3.75/sq. ft.

ADDITIONAL RENT (EST. 2024)

3 - 12' x 16' grade doors

LOADING

+/- 16.5' clear

**CEILING HEIGHT** 

M2 - Manufacturing General

ZONING

#### **Features**

- Existing unit features 5 private offices, boardroom, kitchenette, reception, and warehouse with air makeup
- Rare fenced compound space available for tenant's exclusive use
- Well situated in close proximity to CentrePort Way and Winnipeg James Armstrong Richardson International Airport